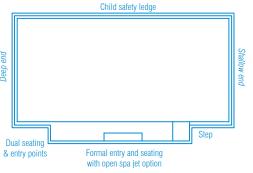

## Venice Slimline

The Venice Slimline has been created for properties with narrow settings or for those that simply don't want the backyard dominated by a pool.

The Venice Slimline's generous central entry point is both a huge swimout bench which also incorporates the step down into the shallow end of the pool.

This clever design leaves the entire precious swim area of the pool free for swimming and safe for children.

With square corners which allows 90 degree paving, child safety ledge and great water depth the Venice Slimline is a truly fantastic swimming pool.