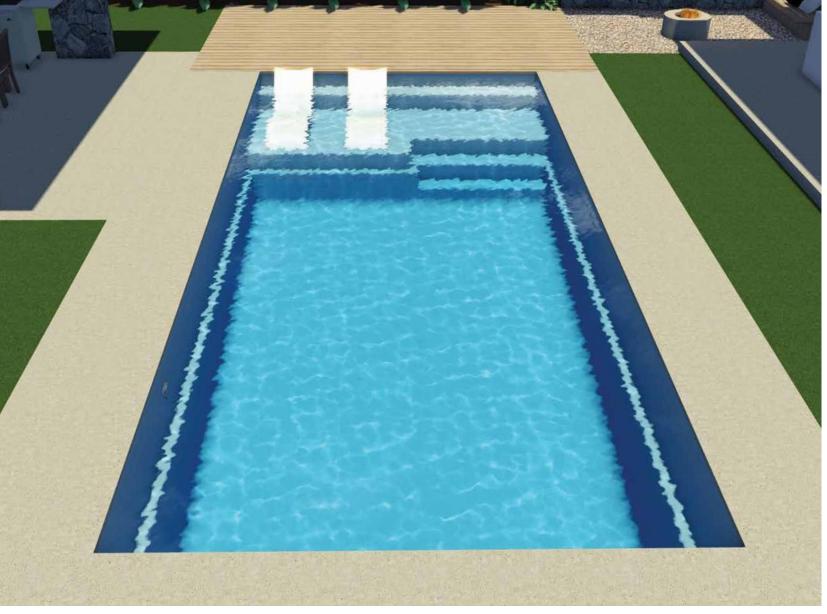

## Venice

The Venice possesses the 'must have' modern contemporary design suitable for today's in-style homes.

The main feature of this pool is the grand entry which encompasses wide entry steps and generous seating without encroaching on the swimming area. The seating can be complemented with optional spa jets.

The luxurious Venice is the benchmark for the basic rectangle pool shape; available in an array of sizes with additional specification available we're sure you'll love it.

| Available dizes. |       |          |             |  |  |
|------------------|-------|----------|-------------|--|--|
| LENGTH           | WIDTH | DEEP END | SHALLOW END |  |  |
| 10.5m            | 4.4m  | 1.98m    | 1.14m       |  |  |
| 9.5m             | 4.4m  | 1.93m    | 1.18m       |  |  |
| 8.5m             | 4.4m  | 1.90m    | 1.22m       |  |  |
| 7.6m             | 4.4m  | 1.86m    | 1.26m       |  |  |
|                  |       |          |             |  |  |