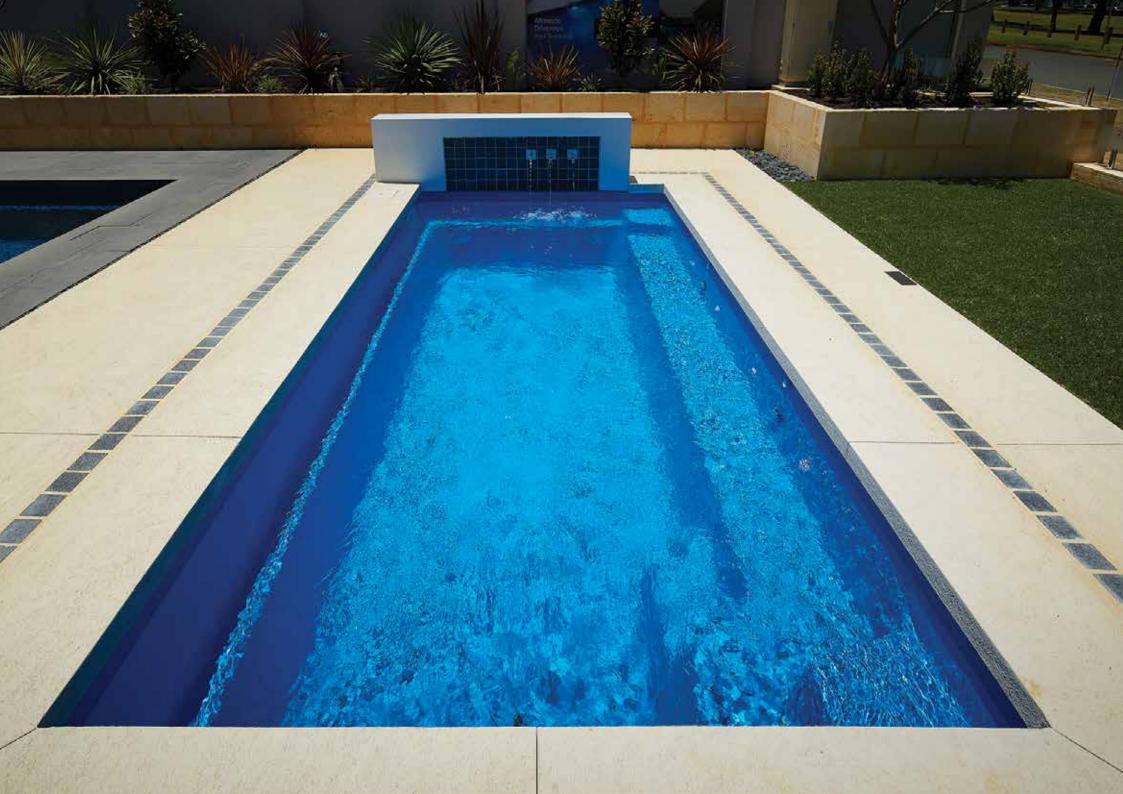

## Venice

The Venice possesses the 'must have' modern contemporary design suitable for today's in-style homes.

The main feature of this pool is the grand entry which encompasses wide entry steps and generous seating without encroaching on the swimming area. The seating can be complemented with optional spa jets.

The luxurious Venice is the benchmark for the basic rectangle pool shape; available in an array of sizes with additional specification available we're sure you'll love it.

| Available dizes. |       |          |             |  |  |
|------------------|-------|----------|-------------|--|--|
| LENGTH           | WIDTH | DEEP END | SHALLOW END |  |  |
| 10.5m            | 4.4m  | 1.98m    | 1.14m       |  |  |
| 9.5m             | 4.4m  | 1.93m    | 1.18m       |  |  |
| 8.5m             | 4.4m  | 1.90m    | 1.22m       |  |  |
| 7.6m             | 4.4m  | 1.86m    | 1.26m       |  |  |
|                  |       |          |             |  |  |