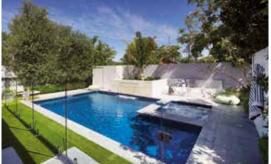

m    | 1.11m       |
| 8.5m   | 3.8m  | 1.79m    | 1.11m       |
| 7.5m   | 3.8m  | 1.71m    | 1.11m       |









## Billabong Slimline

Square, deep, stylish but simple, this concrete style pool has it all.

Specifically devised for today's modern style homes, the Billabong Slimline offers the perfect solution for homes with restricted space and those without.

Providing generous swimming length and great depth to maximise your swimming area whilst providing enough swim outs to truly entertain.

Designed with dual benches the Billabong can be versatile on its placement close to boundaries and buildings.



| LENGTH | WIDTH | DEEP END | SHALLOW END |
|--------|-------|----------|-------------|
| 7.2m   | 2.8m  | 1.81m    | 1.24m       |
| 6.2m   | 2.8m  | 1.72m    | 1.24m       |









## Brooklyn

A stunning one piece configuration that has been designed with the whole family in mind.

The entry point steps down into a versatile platform that is ideal as a kids play area or water lounge to sit and relax in.

Designed with a spillway the pool and spa can run simultaneously eliminating any additional power costs, alternatively they can be run independently.

The generous swimming area has been designed to be totally un-obstructed, which is ideal for swimming laps and active families.

There is no other pool that can offer all of these features.

With its square lines and designer looks we are sure your whole family will love it.



### Available Sizes:

| LENGTH | WIDTH | DEEP END | SHALLOW END |
|--------|-------|----------|-------------|
| 12.1m  | 4.4m  | 2.08m