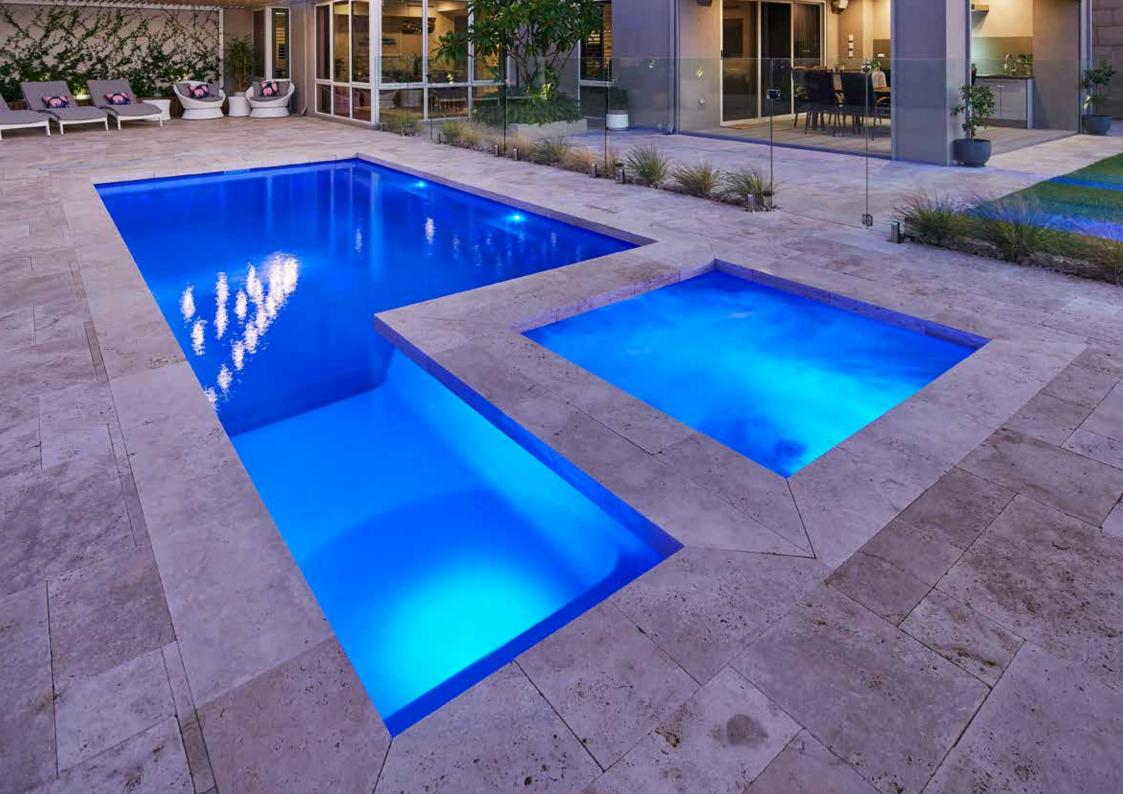

## Billabong

Some things in life will never date and the Billabong is one of them. With four square corners, this rectangle pool is full of class & style. With dual entry steps located at both sides of the shallow end this pool can be conveniently placed in just about any area.

A major feature of the Billabong is the massive swim area inside the pool, with the seating area being located at the shallow end this allows for a totally free swimming area for the majority of the pool. This is great for kids who love to jump in and play around in the deeper areas of the pool.

Landscaping around this pool is best kept simple to compliment the stylish design.

| LENGTH | WIDTH | DEEP END | SHALLOW END |
|--------|-------|----------|-------------|
| 10.5m  | 3.8m  | 1.95m    | 1.11m       |
| 9.5m   | 3.8m  | 1.86m    | 1.11m       |
| 8.5m   | 3.8m  | 1.79m    | 1.11m       |
| 7.5m   | 3.8m  | 1.71m    | 1.11m       |