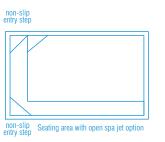

## Venice

The Venice possesses the 'must have' modern contemporary design suitable for today's in-style homes.

The main feature of this pool is the grand entry which encompasses wide entry steps and generous seating without encroaching on the swimming area. The seating can be complemented with optional spa jets.

## Venice Slimline

The Venice Slimline has been created for properties with narrow settings or for those that simply don't want the backyard dominated by a pool.

The Venice Slimline's generous central entry point is both a huge swimout bench which also incorporates the step down into the shallow end of the pool.

This clever design leaves the entire precious swim area of the pool free for swimming and safe for children.

With square corners which allows 90 degree paving, child safety ledge and great water depth the Venice Slimline is a truly fantastic swimming pool.