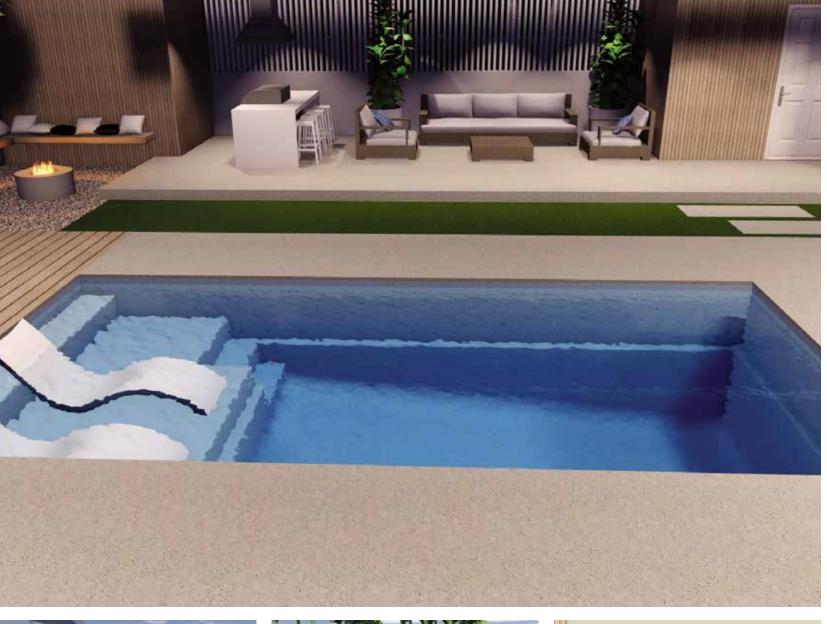

## Brooklyn

A stunning one piece configuration that has been designed with the whole family in mind.

The entry point steps down into a versatile platform that is ideal as a kids play area or water lounge to sit and relax in.

Designed with a spillway the pool and spa can run simultaneously eliminating any additional power costs, alternatively they can be run independently.

The generous swimming area has been designed to be totally un-obstructed, which is ideal for swimming laps and active families.

Spa Area: 1.8m x 1.92m Platform area 1.85m x 1.7m