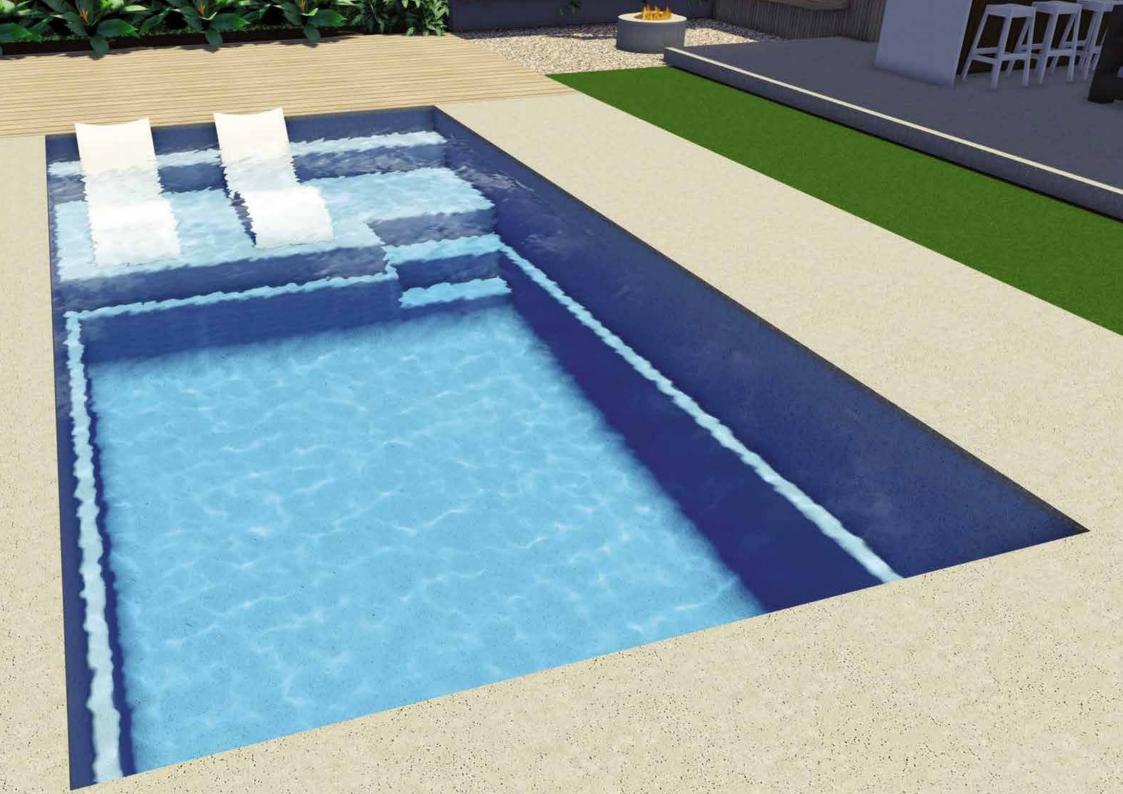

## Brampton

The strong geometrical features of the Brampton are designed to compliment contemporary and traditional landscapes.

Bold and sophisticated, the Brampton boasts dual entry and exit points making it extremely versatile on its position in most settings.

The Brampton has bench seating running the full length of the pool which helps on its close proximity to houses and structures close by.

The sleek design provides an unobstructed swim area that creates a spacious feel and the perfect family pool.