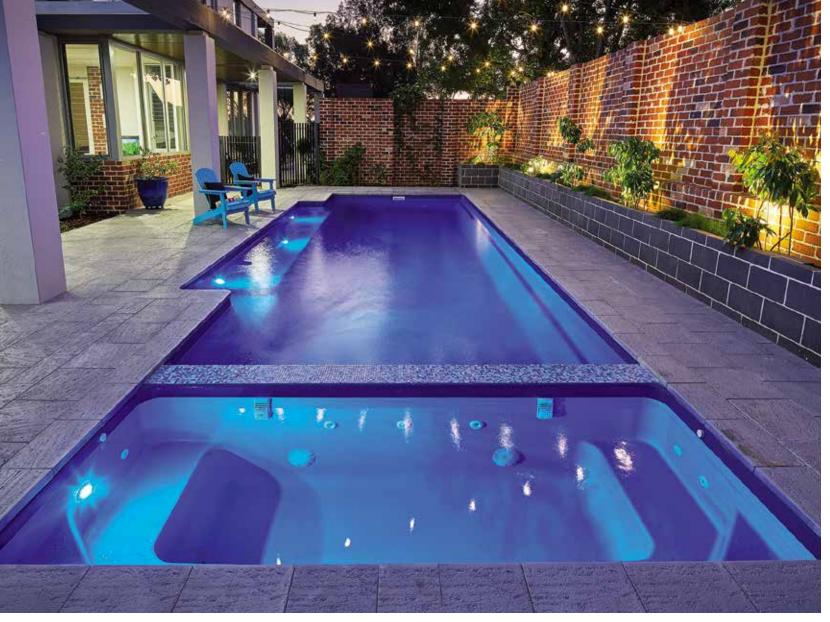

## Brooklyn

A stunning one piece configuration that has been designed with the whole family in mind.

The entry point steps down into a versatile platform that is ideal as a kids play area or water lounge to sit and relax in.

Designed with a spillway the pool and spa can run simultaneously eliminating any additional power costs, alternatively they can be run independently.

The generous swimming area has been designed to be totally un-obstructed, which is ideal for swimming laps and active families.

There is no other pool that can offer all of these features.

With its square lines and designer looks we are sure your whole family will love it.