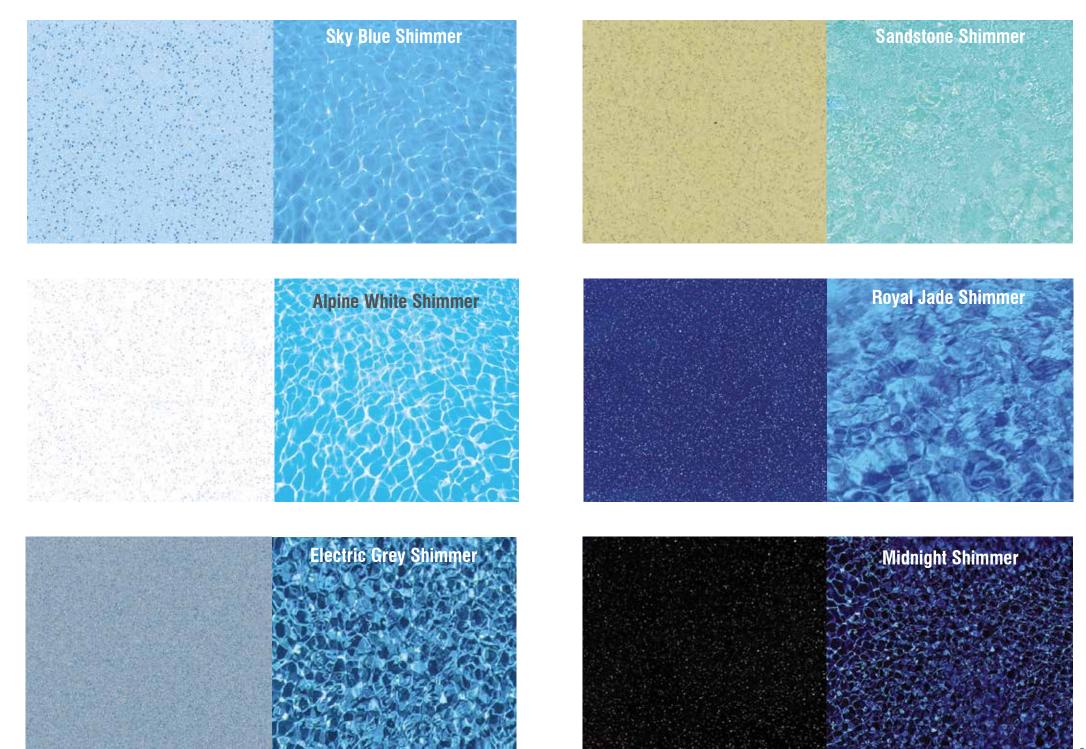

Both sizes in this range are a generous 4.4 meters wide and have both shallow and deep end swimming areas. As with all Barrier Reef Pool designs the Sunseeker incorporates the safety ledge for our junior swimmers, non-slip benches and steps, smooth edges and our vibrant range of shimmer colours.