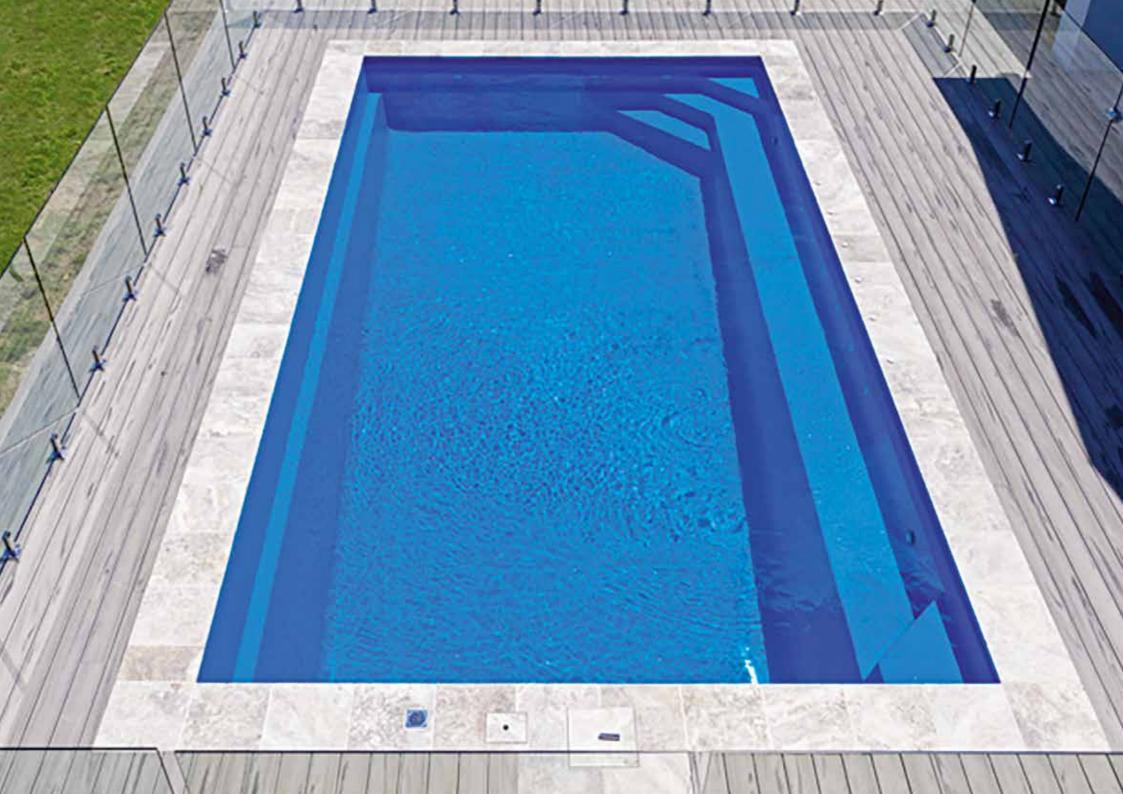

## Venice

The Venice possesses the 'must have' modern contemporary design suitable for today's in-style homes.

The main feature of this pool is the grand entry which encompasses wide entry steps and generous seating without encroaching on the swimming area. The seating can be complemented with optional spa jets.

The luxurious Venice is the benchmark for the basic rectangle pool shape; available in an array of sizes with additional specification available we're sure you'll love it.

| Available dizes. |       |          |             |  |  |
|------------------|-------|----------|-------------|--|--|
| LENGTH           | WIDTH | DEEP END | SHALLOW END |  |  |
| 10.5m            | 4.4m  | 1.98m    | 1.14m       |  |  |
| 9.5m             | 4.4m  | 1.93m    | 1.18m       |  |  |
| 8.5m             | 4.4m  | 1.90m    | 1.22m       |  |  |
| 7.6m             | 4.4m  | 1.86m    | 1.26m       |  |  |
|                  |       |          |             |  |  |