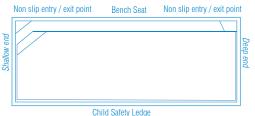

## Brampton

The strong geometrical features of the Brampton are designed to compliment contemporary and traditional landscapes.

Bold and sophisticated, the Brampton boasts dual entry and exit points making it extremely versatile on its position in most settings.

The Brampton has bench seating running the full length of the pool which helps on its close proximity to houses and structures close by.

The sleek design provides an unobstructed swim area that creates a spacious feel and the perfect family pool.