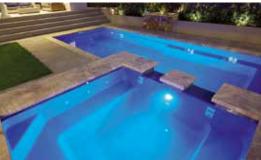

## Brampton

The strong geometrical features of the Brampton are designed to compliment contemporary and traditional landscapes.

Bold and sophisticated, the Brampton boasts dual entry and exit points making it extremely versatile on its position in most settings.

The Brampton has bench seating running the full length of the pool which helps on its close proximity to houses and structures close by.

The sleek design provides an unobstructed swim area that creates a spacious feel and the perfect family pool.