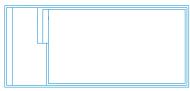

## Venice Slimline

The Venice Slimline has been created for properties with narrow settings or for those that simply don't want the backyard dominated by a pool.

The Venice Slimline's generous central entry point is both a huge swimout bench which also incorporates the step down into the shallow end of the pool.

This clever design leaves the entire precious swim area of the pool free for swimming and safe for children.

With square corners which allows 90 degree paving, child safety ledge and great water depth the Venice Slimline is a truly fantastic swimming pool.

| LENGTH | WIDTH | DEEP END | SHALLOW END |
|--------|-------|----------|-------------|
| 7.2m   | 3.45m | 1.86m    | 1.24m       |
| 6.2m   | 3.45m | 1.76m    | 1.24m       |