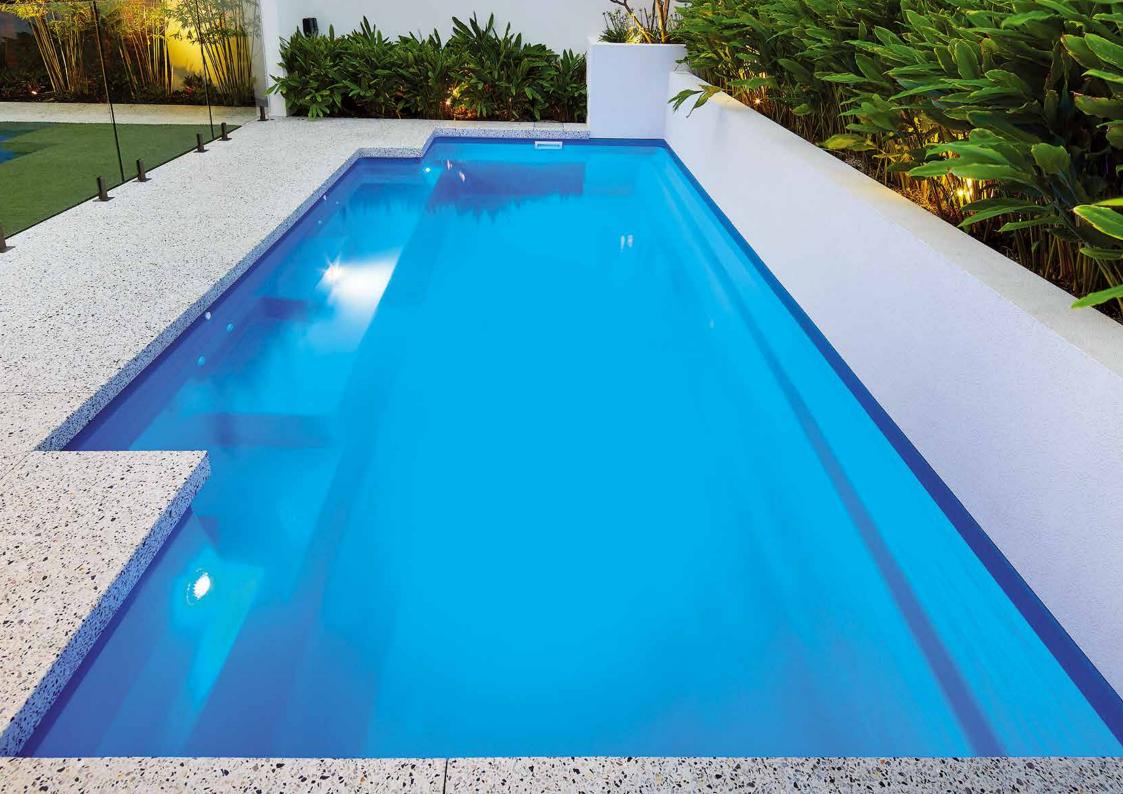

## Venice Slimline

The Venice Slimline has been created for properties with narrow settings or for those that simply don't want the backyard dominated by a pool.

The Venice Slimline's generous central entry point is both a huge swimout bench which also incorporates the step down into the shallow end of the pool.

This clever design leaves the entire precious swim area of the pool free for swimming and safe for children.

With square corners which allows 90 degree paving, child safety ledge and great water depth the Venice Slimline is a truly fantastic swimming pool.