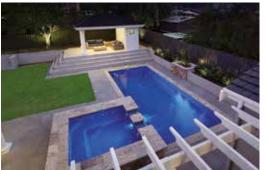

## Brooklyn

A stunning one piece configuration that has been designed with the whole family in mind.

The entry point steps down into a versatile platform that is ideal as a kids play area or water lounge to sit and relax in.

Designed with a spillway the pool and spa can run simultaneously eliminating any additional power costs, alternatively they can be run independently.

The generous swimming area has been designed to be totally un-obstructed, which is ideal for swimming laps and active families.

There is no other pool that can offer all of these features.

With its square lines and designer looks we are sure your whole family will love it.