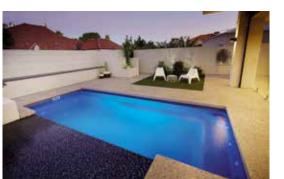

## Venice Slimline

The Venice Slimline has been created for properties with narrow settings or for those that simply don't want the backyard dominated by a pool.

The Venice Slimline's generous central entry point is both a huge swimout bench which also incorporates the step down into the shallow end of the pool.

This clever design leaves the entire precious swim area of the pool free for swimming and safe for children.

With square corners which allows 90 degree paving, child safety ledge and great water depth the Venice Slimline is a truly fantastic swimming pool.