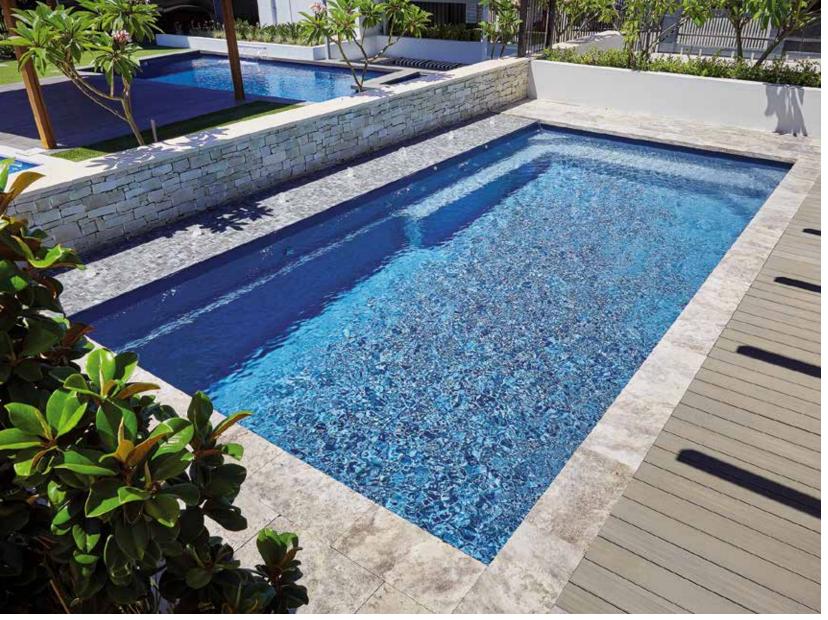

## Brampton

The strong geometrical features of the Brampton are designed to compliment contemporary and traditional landscapes.

Bold and sophisticated, the Brampton boasts dual entry and exit points making it extremely versatile on its position in most settings.

The Brampton has bench seating running the full length of the pool which helps on its close proximity to houses and structures close by.

The sleek design provides an unobstructed swim area that creates a spacious feel and the perfect family pool.