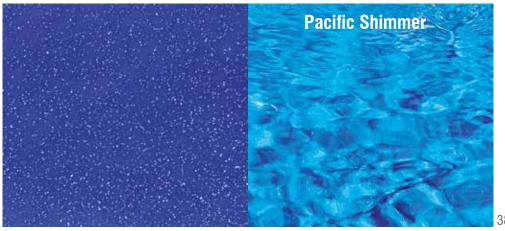

Both sizes in this range are a generous 4.4 meters wide and have both shallow and deep end swimming areas. As with all Barrier Reef Pool designs the Sunseeker incorporates the safety ledge for our junior swimmers, non-slip benches and steps, smooth edges and our vibrant range of shimmer colours.

As with all Barrier Reef Pool designs the Sunseeker Slimline incorporates the safety ledge for our junior swimmers, non-slip benches and steps, smooth edges and our vibrant range of shimmer colours.

The Sunseeker Slimline meets the needs of the entire family.