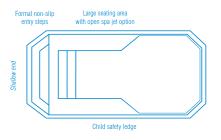

## Venice Slimline

The Venice Slimline has been created for properties with narrow settings or for those that simply don't want the backyard dominated by a pool.

The Venice Slimline's generous central entry point is both a huge swimout bench which also incorporates the step down into the shallow end of the pool.

This clever design leaves the entire precious swim area of the pool free for swimming and safe for children.

With square corners which allows 90 degree paving, child safety ledge and great water depth the Venice Slimline is a truly fantastic swimming pool.