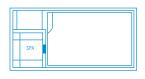

## Brooklyn Slimline

A stunning one piece configuration that has been designed with the whole family in mind.

The entry point steps down into a versatile platform that is ideal as a kids play area or water lounge to sit and relax in.

Designed with a spillway the pool and spa can run simultaneously eliminating any additional power costs, alternatively they can be run independently.

The generous swimming area has been designed to be totally un-obstructed, which is ideal for swimming laps and active families.

Spa Area 1.8m (w) x 1.92m (L)
Platform Area 0.94m (W) x 1.24m (L)
Copyright Design Registration No: 362911 - No: 362910