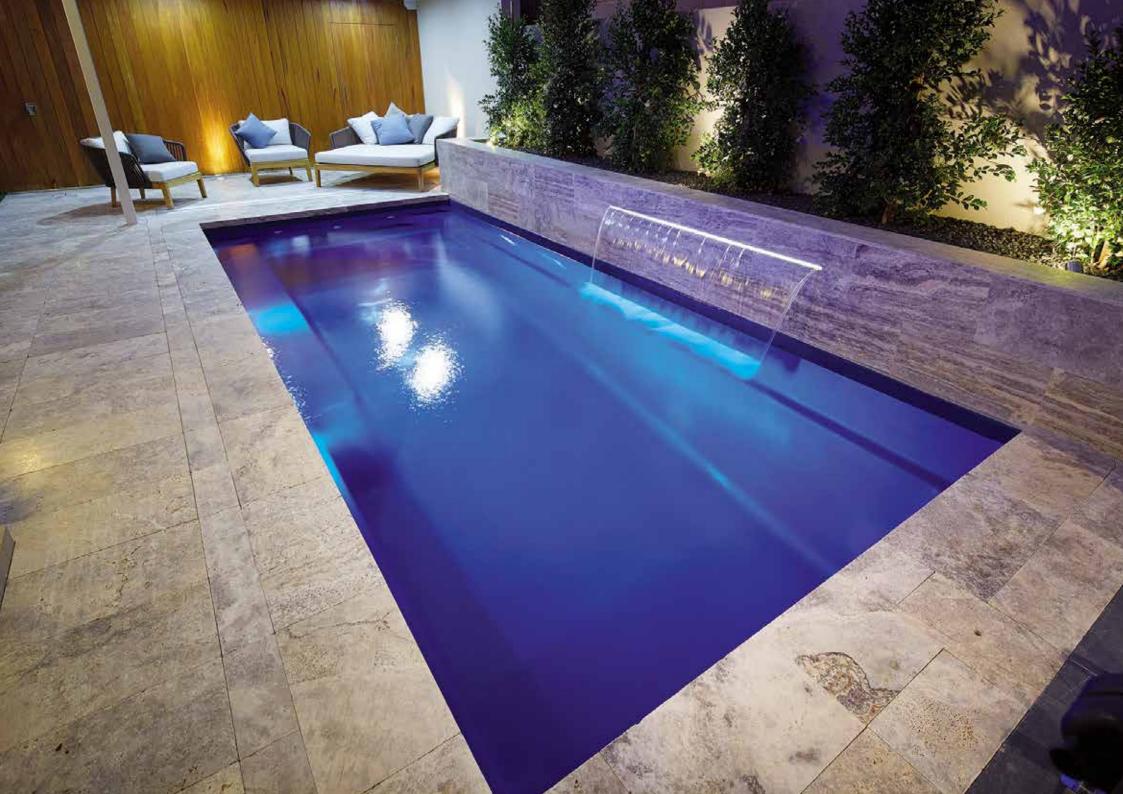

## Brooklyn

A stunning one piece configuration that has been designed with the whole family in mind.

The entry point steps down into a versatile platform that is ideal as a kids play area or water lounge to sit and relax in.

Designed with a spillway the pool and spa can run simultaneously eliminating any additional power costs, alternatively they can be run independently.

The generous swimming area has been designed to be totally un-obstructed, which is ideal for swimming laps and active families.

There is no other pool that can offer all of these features.

With its square lines and designer looks we are sure your whole family will love it.