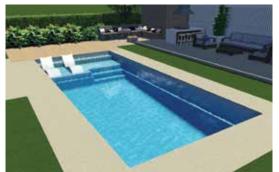

## Brooklyn

A stunning one piece configuration that has been designed with the whole family in mind.

The entry point steps down into a versatile platform that is ideal as a kids play area or water lounge to sit and relax in.

Designed with a spillway the pool and spa can run simultaneously eliminating any additional power costs, alternatively they can be run independently.

The generous swimming area has been designed to be totally un-obstructed, which is ideal for swimming laps and active families.

There is no other pool that can offer all of these features.

With its square lines and designer looks we are sure your whole family will love it.