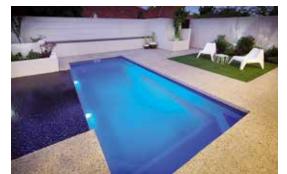

## Venice

The Venice possesses the 'must have' modern contemporary design suitable for today's in-style homes.

The main feature of this pool is the grand entry which encompasses wide entry steps and generous seating without encroaching on the swimming area. The seating can be complemented with optional spa jets.

The luxurious Venice is the benchmark for the basic rectangle pool shape; available in an array of sizes with additional specification available we're sure you'll love it.

| Available dizes. |       |          |             |  |  |
|------------------|-------|----------|-------------|--|--|
| LENGTH           | WIDTH | DEEP END | SHALLOW END |  |  |
| 10.5m            | 4.4m  | 1.98m    | 1.14m       |  |  |
| 9.5m             | 4.4m  | 1.93m    | 1.18m       |  |  |
| 8.5m             | 4.4m  | 1.90m    | 1.22m       |  |  |
| 7.6m             | 4.4m  | 1.86m    | 1.26m       |  |  |
|                  |       |          |             |  |  |