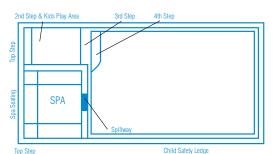

## Brooklyn

A stunning one piece configuration that has been designed with the whole family in mind.

The entry point steps down into a versatile platform that is ideal as a kids play area or water lounge to sit and relax in.

Designed with a spillway the pool and spa can run simultaneously eliminating any additional power costs, alternatively they can be run independently.

The generous swimming area has been designed to be totally un-obstructed, which is ideal for swimming laps and active families.

Spa Area: 1.8m x 1.92m Platform area 1.85m x 1.7m

### Child safety ledge

| LENGTH | WIDTH | DEEP END | SHALLOW END |
|--------|-------|----------|-------------|
| 5.2m   | 2.8m  | 1.7m     | 1.2m        |
| 4.2m   | 2.8m  | 1.5m     | 1.1m        |