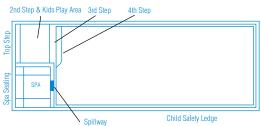

### Child safety ledge

| LENGTH | WIDTH | DEEP END | SHALLOW END |
|--------|-------|----------|-------------|
| 5.2m   | 2.8m  | 1.7m     | 1.2m        |
| 4.2m   | 2.8m  | 1.5m     | 1.1m        |