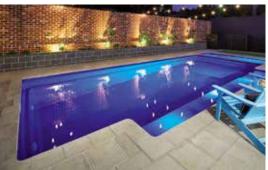

## Brampton

The strong geometrical features of the Brampton are designed to compliment contemporary and traditional landscapes.

Bold and sophisticated, the Brampton boasts dual entry and exit points making it extremely versatile on its position in most settings.

The Brampton has bench seating running the full length of the pool which helps on its close proximity to houses and structures close by.

The sleek design provides an unobstructed swim area that creates a spacious feel and the perfect family pool.