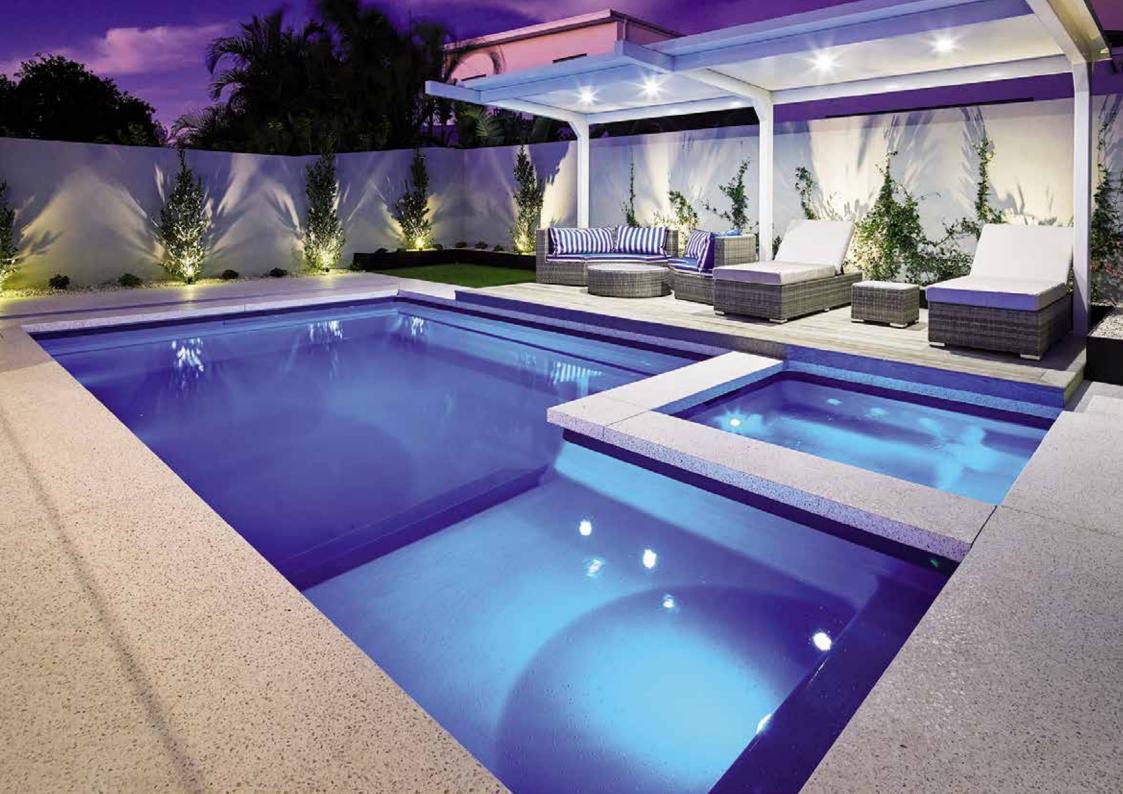

## Brooklyn

A stunning one piece configuration that has been designed with the whole family in mind.

The entry point steps down into a versatile platform that is ideal as a kids play area or water lounge to sit and relax in.

Designed with a spillway the pool and spa can run simultaneously eliminating any additional power costs, alternatively they can be run independently.

The generous swimming area has been designed to be totally un-obstructed, which is ideal for swimming laps and active families.

There is no other pool that can offer all of these features.

With its square lines and designer looks we are sure your whole family will love it.