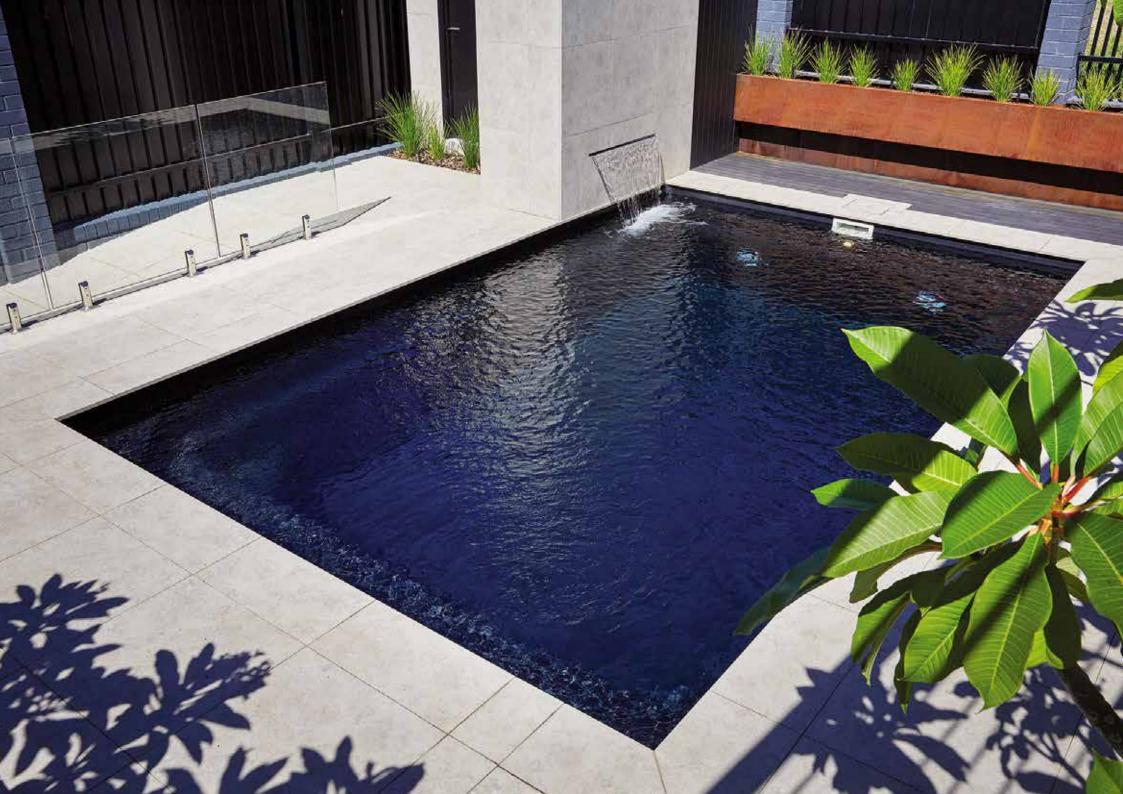

backyard or courtyard area.

With square corners and a constant depth of 1.65m you could be forgiven for thinking this is a concrete courtyard or plunge pool design.

The swimming area is maximised due to the dual entry steps and compact bench seat incorporated across one end of the courtyard/plunge pool; making it very versatile with its placement in just about any setting.

Another great feature of the Plunge Pool is the small safety ledge incorporated into the vertical walls around the perimeter of the pool allowing parents to relax whilst the children are swimming.

This is the ultimate courtyard or plunge pool design!



| LENGTH | WIDTH | FLAT BOTTOM |
|--------|-------|-------------|
| 6.5m   | 3.45m | 1.67m       |
| 5.5m   | 3.45m | 1.67m       |
| 4.7m   | 3.45m | 1.67m       |









## Plunge Slimline

Designed for those small areas where space is often restricted or for those who are just simply looking for a small plunge pool to cool off and relax in. Either way, the Billabong Plunge offers the perfect solution.

Designed with dual entry steps, this pool can be positioned in just about any area, the bench seating area has been incorporated length ways down the pool and across the entry area to facilitate the open spa jet option that suits this pool so well.

With a constant depth of 1.6m this Billabong Plunge pool still allows for those who want to jump in and have some real fun in the pool.



| LENGTH | WIDTH | FLAT BOTTOM |
|--------|-------|-------------|
| 4.2m   | 2.6m  | 1.6m        |
| 4.2m   | 1.6m  | 1.6m        |

Note: 4.2m x 1.6m has no side sea