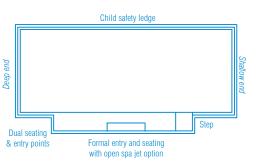

## Venice

The Venice possesses the 'must have' modern contemporary design suitable for today's in-style homes.

The main feature of this pool is the grand entry which encompasses wide entry steps and generous seating without encroaching on the swimming area. The seating can be complemented with optional spa jets.

## Venice Slimline

The Venice Slimline has been created for properties with narrow settings or for those that simply don't want the backyard dominated by a pool.

The Venice Slimline's generous central entry point is both a huge swimout bench which also incorporates the step down into the shallow end of the pool.

This clever design leaves the entire precious swim area of the pool free for swimming and safe for children.

With square corners which allows 90 degree paving, child safety ledge and great water depth the Venice Slimline is a truly fantastic swimming pool.

### Child safety ledge

| LENGTH | WIDTH | DEEP END | SHALLOW END |
|--------|-------|----------|-------------|
| 5.2m   | 2.8m  | 1.7m     | 1.2m        |
| 4.2m   | 2.8m  | 1.5m     | 1.1m        |