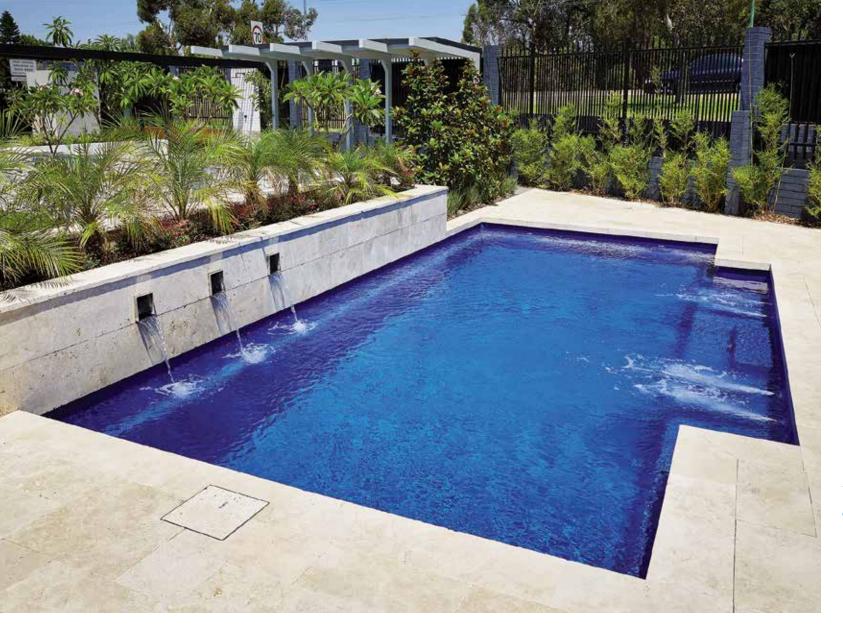

## Brooklyn

A stunning one piece configuration that has been designed with the whole family in mind.

The entry point steps down into a versatile platform that is ideal as a kids play area or water lounge to sit and relax in.

Designed with a spillway the pool and spa can run simultaneously eliminating any additional power costs, alternatively they can be run independently.

The generous swimming area has been designed to be totally un-obstructed, which is ideal for swimming laps and active families.

There is no other pool that can offer all of these features.

With its square lines and designer looks we are sure your whole family will love it.