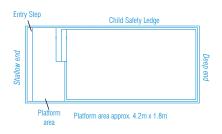

## Venice Slimline

The Venice Slimline has been created for properties with narrow settings or for those that simply don't want the backyard dominated by a pool.

The Venice Slimline's generous central entry point is both a huge swimout bench which also incorporates the step down into the shallow end of the pool.

This clever design leaves the entire precious swim area of the pool free for swimming and safe for children.

With square corners which allows 90 degree paving, child safety ledge and great water depth the Venice Slimline is a truly fantastic swimming pool.

| LENGTH | WIDTH | DEEP END | SHALLOW END |
|--------|-------|----------|-------------|
| 7.2m   | 3.45m | 1.86m    | 1.24m       |
| 6.2m   | 3.45m | 1.76m    | 1.24m       |