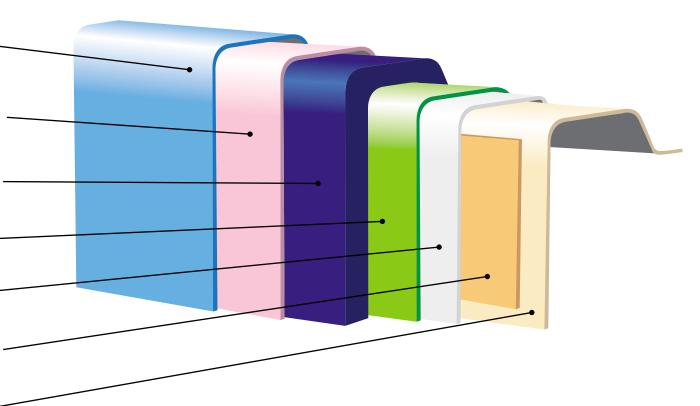

## Pool Construction - Seven Layers of Strength

### LAYER 1 INTERIOR SURFACE FINISH

Advanced Pool Colour Technology gelcoat with an optional Lifetime Interior Surface Guarantee that is UV and chemical resistant using the best colour technology currently available.

### **LAYER 2 ANTI-CORROSION BARRIER**

Highest quality Vinyl Ester resin layer, providing excellent bonding to Advanced Pool Colour Technology as well as superior chemical and water resistance for the highest protection.

### LAYER 3 FIRST STRUCTURAL LAYER AND ADDITIONAL CHEMICAL RESISTANT LAYER

Additional layer of the highest quality Vinyl Ester resin combined with JUSHI E6-CR glass fibre to further increase corrosion resistance and strength to the laminate.

### **LAYER 4 SECOND STRUCTURAL LAYER**

Consists of high quality Polyester resin and JUSHI E6-CR glass fibre with additional structural enhanced properties. No fillers used.

### LAYER 5 REINFORCEMENT LAYER

Additional layer of high quality Polyester resin and JUSHI E6-CR glass fibre with additional structural enhanced properties added to the reinforcement structures on the pool shell. No fillers used.

### **LAYER 6 OUTER CORE LAMINATE**

Klegecell/Divinycell sandwich core laminate is used on luxury yachts & F1 racing boats. Klegecell/Divinycell has been recognised as a world leader in high performance sandwich core strengthenening.

### **LAYER 7 OUTER SEALER COAT**

Glossy finish coat with a high quality waxed Polyester resin to protect the pool layers.