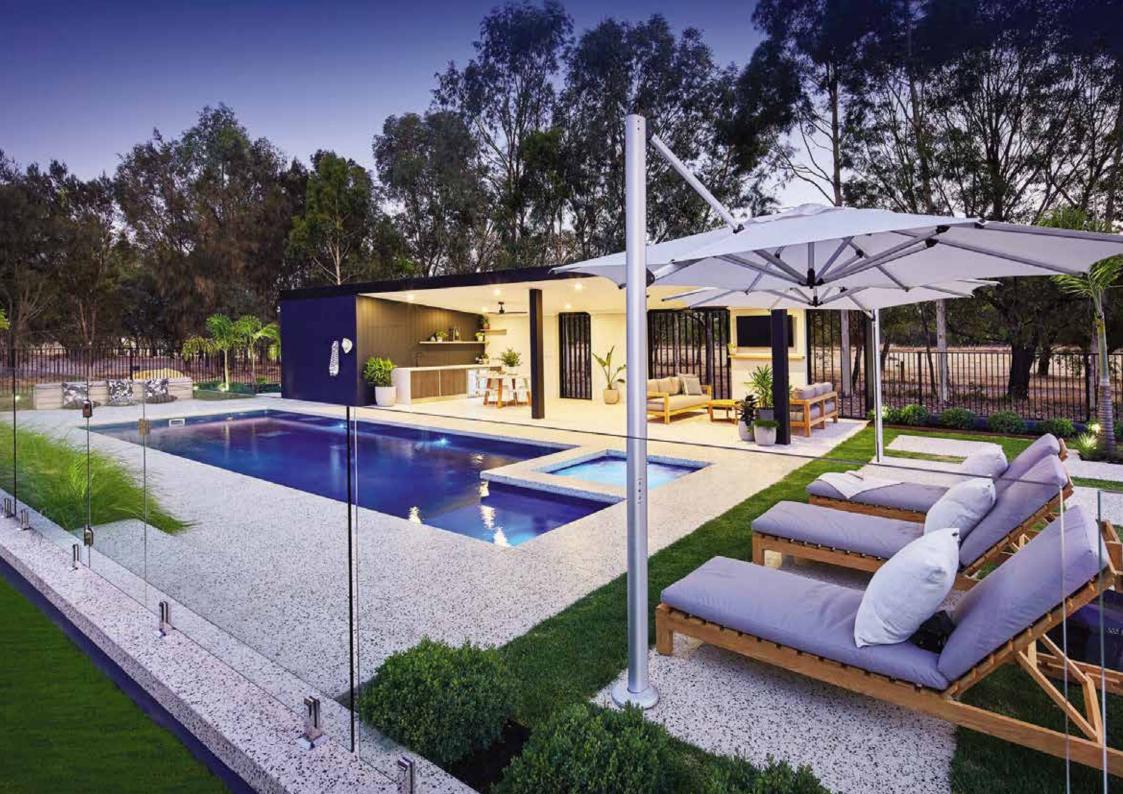

## Brampton

The strong geometrical features of the Brampton are designed to compliment contemporary and traditional landscapes.

Bold and sophisticated, the Brampton boasts dual entry and exit points making it extremely versatile on its position in most settings.

The Brampton has bench seating running the full length of the pool which helps on its close proximity to houses and structures close by.

The sleek design provides an unobstructed swim area that creates a spacious feel and the perfect family pool.