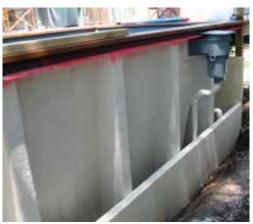

## Pool Construction - Seven Layers of Strength

### LAYER 1 INTERIOR SURFACE FINISH

Advanced Pool Colour Technology gelcoat with an optional Lifetime Interior Surface Guarantee that is UV and chemical resistant using the best colour technology currently available.

### **LAYER 2 ANTI-CORROSION BARRIER**

Highest quality Vinyl Ester resin layer, providing excellent bonding to Advanced Pool Colour Technology as well as superior chemical and water resistance for the highest protection.

### LAYER 3 FIRST STRUCTURAL LAYER AND ADDITIONAL CHEMICAL RESISTANT LAYER

Additional layer of the highest quality Vinyl Ester resin combined with JUSHI E6-CR glass fibre to further increase corrosion resistance and strength to the laminate.

### **LAYER 4 SECOND STRUCTURAL LAYER**

Consists of high quality Polyester resin and JUSHI E6-CR glass fibre with additional structural enhanced properties. No fillers used.

### LAYER 5 REINFORCEMENT LAYER

Additional layer of high quality Polyester resin and JUSHI E6-CR glass fibre with additional structural enhanced properties added to the reinforcement structures on the pool shell. No fillers used.

### **LAYER 6 OUTER CORE LAMINATE**

Klegecell/Divinycell sandwich core laminate is used on luxury yachts & F1 racing boats. Klegecell/Divinycell has been recognised as a world leader in high performance sandwich core strengthenening.

### **LAYER 7 OUTER SEALER COAT**

Glossy finish coat with a high quality waxed Polyester resin to protect the pool layers.