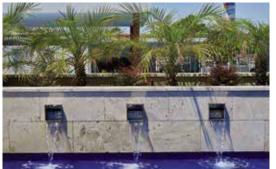

## Brooklyn

A stunning one piece configuration that has been designed with the whole family in mind.

The entry point steps down into a versatile platform that is ideal as a kids play area or water lounge to sit and relax in.

Designed with a spillway the pool and spa can run simultaneously eliminating any additional power costs, alternatively they can be run independently.

The generous swimming area has been designed to be totally un-obstructed, which is ideal for swimming laps and active families.

### Available Sizes:

| LENGTH | WIDTH | DEEP END | SHALLOW END |
|--------|-------|----------|-------------|
| 12.1m  | 4.4m  | 2.08m    | 1.34m       |
| 9.6m   | 4.4m  | 1.85m    | 1.34m       |
| 7.6m   | 4.4m  | 1.7m     | 1.34m       |