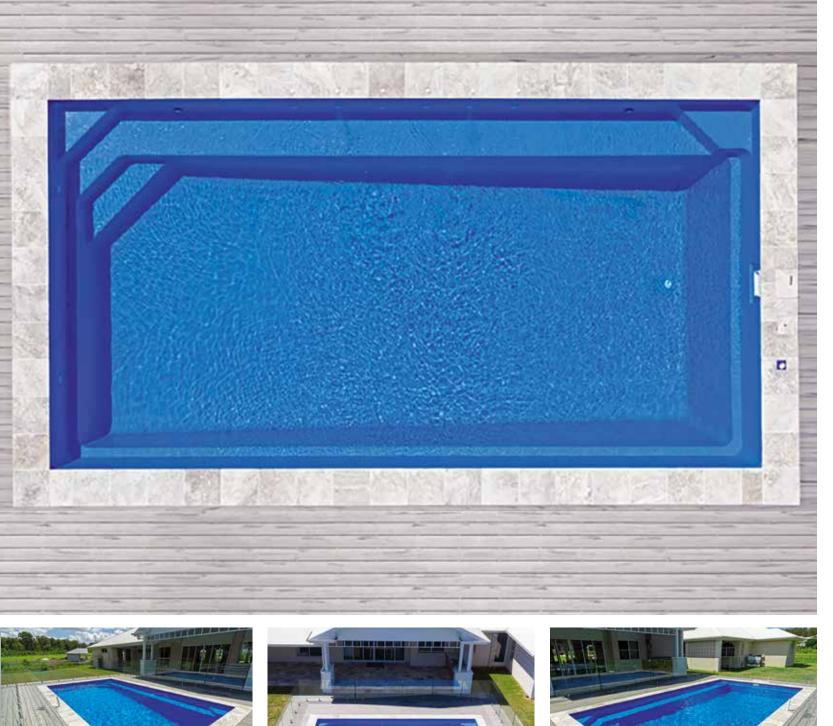

## Brampton

The strong geometrical features of the Brampton are designed to compliment contemporary and traditional landscapes.

Bold and sophisticated, the Brampton boasts dual entry and exit points making it extremely versatile on its position in most settings.

The Brampton has bench seating running the full length of the pool which helps on its close proximity to houses and structures close by.

The sleek design provides an unobstructed swim area that creates a spacious feel and the perfect family pool.