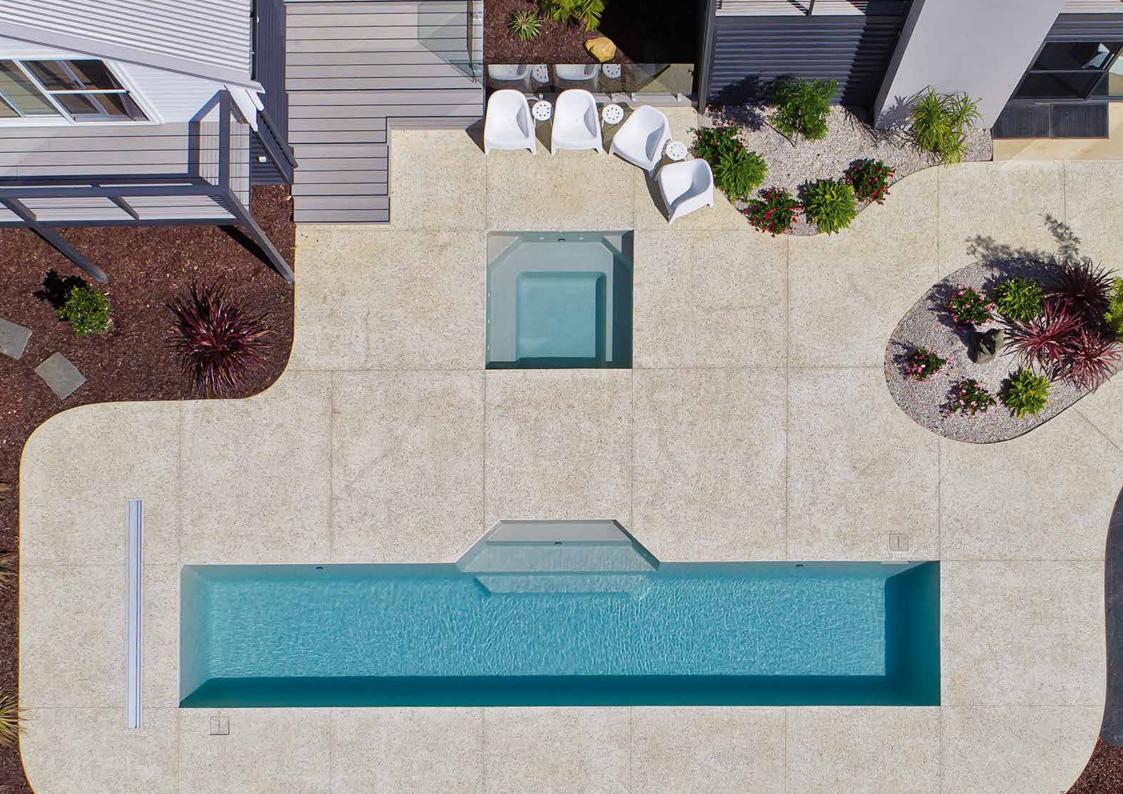

## Lap pools

Suitable for formal settings and narrow applications, this pool has been designed to complement the contemporary style and compact living spaces of modern living whilst still allowing for great entertaining space around your pool area.

The step arrangement allows a flow on from your indoors directly down the entry and step area of the pool. The wide seating area can be fitted with optional spa jets for those times when you need to relax & unwind.

With a level depth of 1.35m, this pool offers great versatility of not only a great swimming pool, but also for water walking exercises and also an ideal games pool for more family fun.

| LENGTH | WIDTH | LANE WIDTH | FLAT BOTTOM |
|--------|-------|------------|-------------|
| 8.3m   | 3 45m | 2.6m       | 1.35m       |