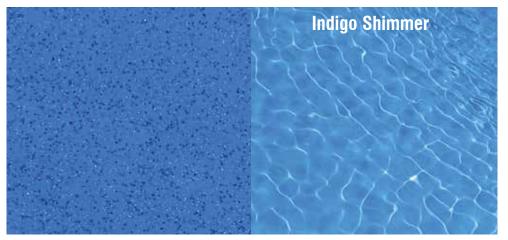

Both sizes in this range are a generous 4.4 meters wide and have both shallow and deep end swimming areas. As with all Barrier Reef Pool designs the Sunseeker incorporates the safety ledge for our junior swimmers, non-slip benches and steps, smooth edges and our vibrant range of shimmer colours.

As with all Barrier Reef Pool designs the Sunseeker Slimline incorporates the safety ledge for our junior swimmers, non-slip benches and steps, smooth edges and our vibrant range of shimmer colours.

The Sunseeker Slimline meets the needs of the entire family.