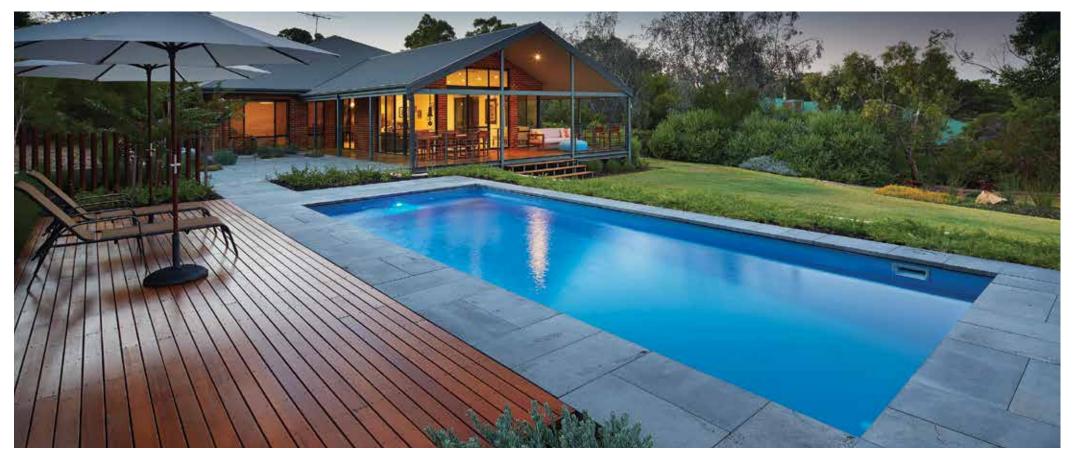

## Lap pools

Suitable for formal settings and narrow applications, this pool has been designed to complement the contemporary style and compact living spaces of modern living whilst still allowing for great entertaining space around your pool area.

The step arrangement allows a flow on from your indoors directly down the entry and step area of the pool. The wide seating area can be fitted with optional spa jets for those times when you need to relax & unwind.

With a level depth of 1.35m, this pool offers great versatility of not only a great swimming pool, but also for water walking exercises and also an ideal games pool for more family fun.

| LENGTH | WIDTH | LANE WIDTH | FLAT BOTTOM |
|--------|-------|------------|-------------|
| 8.3m   | 3 45m | 2.6m       | 1.35m       |