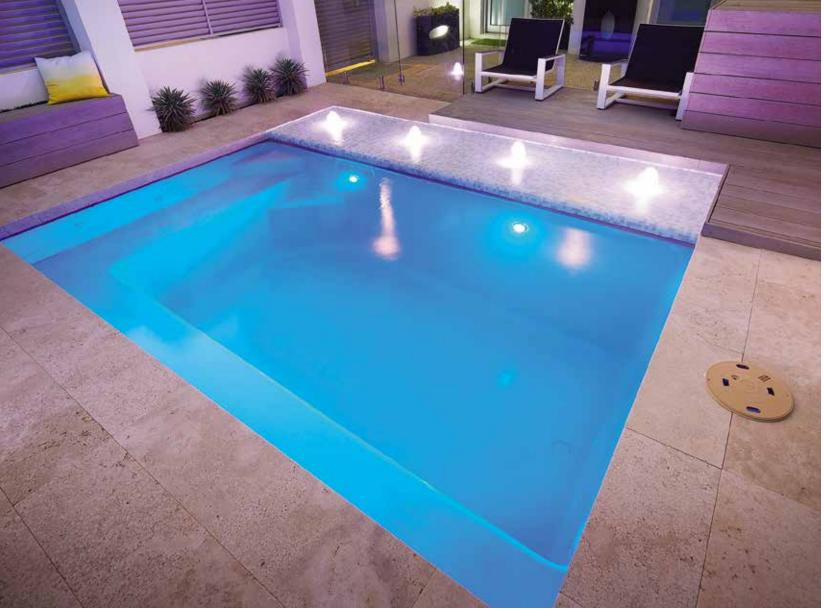

ckyard or courtyard area.

With square corners and a constant depth of 1.65m you could be forgiven for thinking this is a concrete courtyard or plunge pool design.

The swimming area is maximised due to the dual entry steps and compact bench seat incorporated across one end of the courtyard/plunge pool; making it very versatile with its placement in just about any setting.

Another great feature of the Plunge Pool is the small safety ledge incorporated into the vertical walls around the perimeter of the pool allowing parents to relax whilst the children are swimming.

This is the ultimate courtyard or plunge pool design!



| LENGTH | WIDTH | FLAT BOTTOM |
|--------|-------|-------------|
| 6.5m   | 3.45m | 1.67m       |
| 5.5m   | 3.45m | 1.67m       |
| 4.7m   | 3.45m | 1.67m       |









## Plunge Slimline

Designed for those small areas where space is often restricted or for those who are just simply looking for a small plunge pool to cool off and relax in. Either way, the Billabong Plunge offers the perfect solution.

Designed with dual entry steps, this pool can be positioned in just about any area, the bench seating area has been incorporated length ways down the pool and across the entry area to facilitate the open spa jet option that suits this pool so well.

With a constant depth of 1.6m this Billabong Plunge pool still allows for those who want to jump in and have some real fun in the pool.



| LENGTH | WIDTH | FLAT BOTTOM |
|--------|-------|-------------|
| 4.2m   | 2.6m  | 1.6m        |
| 4.2m   | 1.6m  | 1.6m        |

Note: 4.2m x 1.6m has no side seat