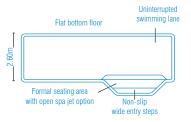

## Lap pools

Suitable for formal settings and narrow applications, this pool has been designed to complement the contemporary style and compact living spaces of modern living whilst still allowing for great entertaining space around your pool area.

The step arrangement allows a flow on from your indoors directly down the entry and step area of the pool. The wide seating area can be fitted with optional spa jets for those times when you need to relax & unwind.

With a level depth of 1.35m, this pool offers great versatility of not only a great swimming pool, but also for water walking exercises and also an ideal games pool for more family fun.

| LENGTH | WIDTH | LANE WIDTH | FLAT BOTTOM |
|--------|-------|------------|-------------|
| 8.3m   | 3 45m | 2.6m       | 1.35m       |