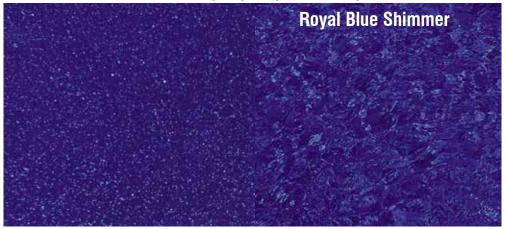

Both sizes in this range are a generous 4.4 meters wide and have both shallow and deep end swimming areas. As with all Barrier Reef Pool designs the Sunseeker incorporates the safety ledge for our junior swimmers, non-slip benches and steps, smooth edges and our vibrant range of shimmer colours.

As with all Barrier Reef Pool designs the Sunseeker Slimline incorporates the safety ledge for our junior swimmers, non-slip benches and steps, smooth edges and our vibrant range of shimmer colours.

The Sunseeker Slimline meets the needs of the entire family.