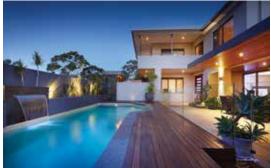

## Brampton

The strong geometrical features of the Brampton are designed to compliment contemporary and traditional landscapes.

Bold and sophisticated, the Brampton boasts dual entry and exit points making it extremely versatile on its position in most settings.

The Brampton has bench seating running the full length of the pool which helps on its close proximity to houses and structures close by.

The sleek design provides an unobstructed swim area that creates a spacious feel and the perfect family pool.