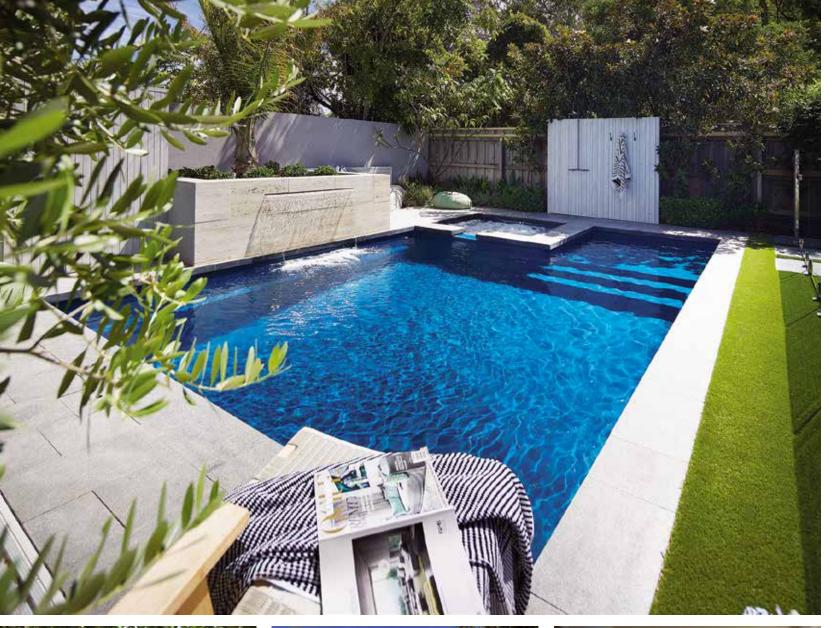

86m    | 1.11m       |
| 8.5m   | 3.8m  | 1.79m    | 1.11m       |
| 7.5m   | 3.8m  | 1.71m    | 1.11m       |









## Billabong Slimline

Square, deep, stylish but simple, this concrete style pool has it all.

Specifically devised for today's modern style homes, the Billabong Slimline offers the perfect solution for homes with restricted space and those without.

Providing generous swimming length and great depth to maximise your swimming area whilst providing enough swim outs to truly entertain.

Designed with dual benches the Billabong can be versatile on its placement close to boundaries and buildings.



| LENGTH | WIDTH | DEEP END | SHALLOW END |
|--------|-------|----------|-------------|
| 7.2m   | 2.8m  | 1.81m    | 1.24m       |
| 6.2m   | 2.8m  | 1.72m    | 1.24m       |









## Brooklyn

A stunning one piece configuration that has been designed with the whole family in mind.

The entry point steps down into a versatile platform that is ideal as a kids play area or water lounge to sit and relax in.

Designed with a spillway the pool and spa can run simultaneously eliminating any additional power costs, alternatively they can be run independently.

The generous swimming area has been designed to be totally un-obstructed, which is ideal for swimming laps and active families.

There is no other pool that can offer all of these features.

With its square lines and designer looks we are sure your whole family will love it.



### Available Sizes:

| LENGTH | WIDTH | DEEP END | SHALLOW END |
|--------|-------|----------|-------------|
| 12.1m  | 4.4m  | 2.08m