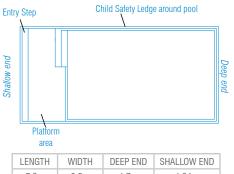

## Venice Slimline

The Venice Slimline has been created for properties with narrow settings or for those that simply don't want the backyard dominated by a pool.

The Venice Slimline's generous central entry point is both a huge swimout bench which also incorporates the step down into the shallow end of the pool.

This clever design leaves the entire precious swim area of the pool free for swimming and safe for children.

With square corners which allows 90 degree paving, child safety ledge and great water depth the Venice Slimline is a truly fantastic swimming pool.

| LENGTH | WIDTH | DEEP END | SHALLOW END |
|--------|-------|----------|-------------|
| 7.2m   | 3.45m | 1.86m    | 1.24m       |
| 6.2m   | 3.45m | 1.76m    | 1.24m       |