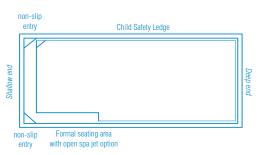

## Venice Slimline

The Venice Slimline has been created for properties with narrow settings or for those that simply don't want the backyard dominated by a pool.

The Venice Slimline's generous central entry point is both a huge swimout bench which also incorporates the step down into the shallow end of the pool.

This clever design leaves the entire precious swim area of the pool free for swimming and safe for children.

With square corners which allows 90 degree paving, child safety ledge and great water depth the Venice Slimline is a truly fantastic swimming pool.

| LENGTH | WIDTH | DEEP END | SHALLOW END |
|--------|-------|----------|-------------|
| 7.2m   | 3.45m | 1.86m    | 1.24m       |
| 6.2m   | 3.45m | 1.76m    | 1.24m       |