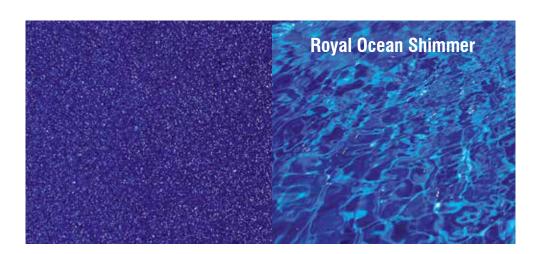

Both sizes in this range are a generous 4.4 meters wide and have both shallow and deep end swimming areas. As with all Barrier Reef Pool designs the Sunseeker incorporates the safety ledge for our junior swimmers, non-slip benches and steps, smooth edges and our vibrant range of shimmer colours.

As with all Barrier Reef Pool designs the Sunseeker Slimline incorporates the safety ledge for our junior swimmers, non-slip benches and steps, smooth edges and our vibrant range of shimmer colours.

The Sunseeker Slimline meets the needs of the entire family.