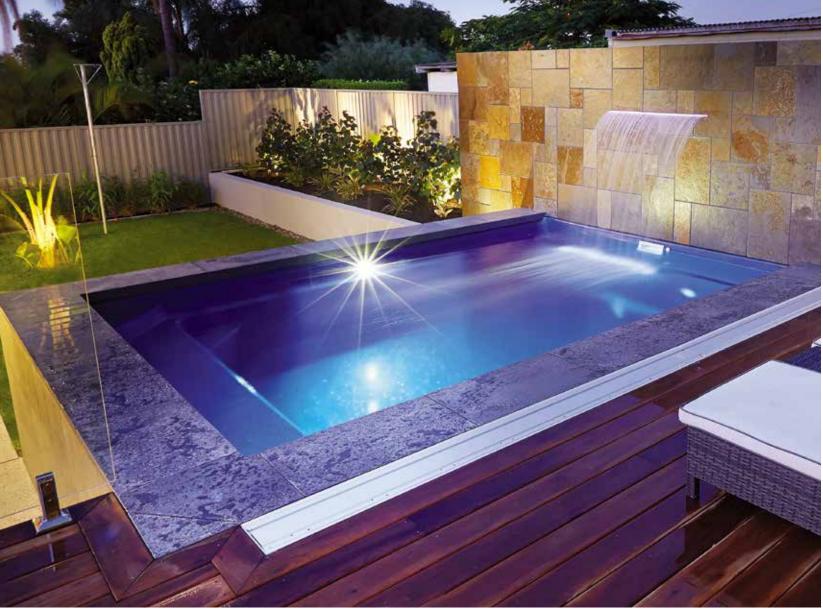

## Brooklyn

A stunning one piece configuration that has been designed with the whole family in mind.

The entry point steps down into a versatile platform that is ideal as a kids play area or water lounge to sit and relax in.

Designed with a spillway the pool and spa can run simultaneously eliminating any additional power costs, alternatively they can be run independently.

The generous swimming area has been designed to be totally un-obstructed, which is ideal for swimming laps and active families.

There is no other pool that can offer all of these features.

With its square lines and designer looks we are sure your whole family will love it.