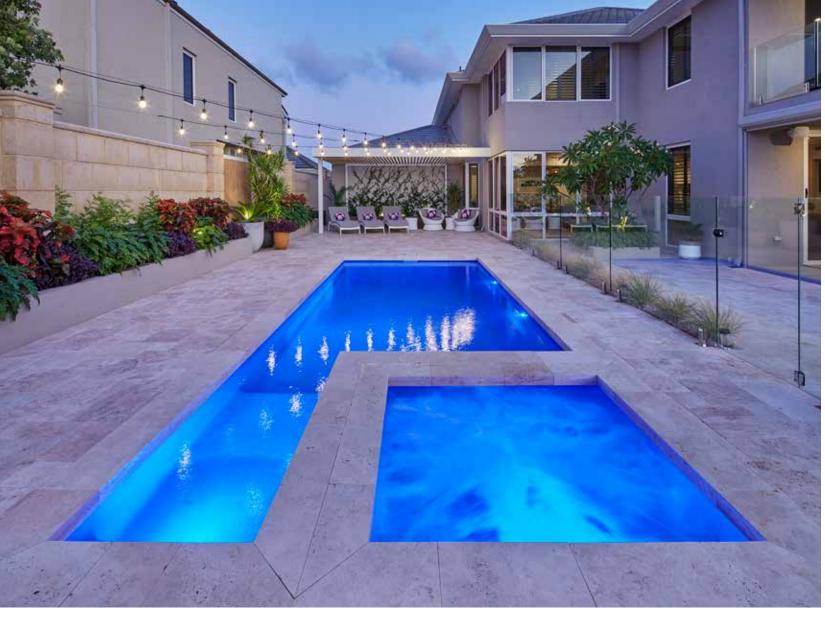

## Brooklyn

A stunning one piece configuration that has been designed with the whole family in mind.

The entry point steps down into a versatile platform that is ideal as a kids play area or water lounge to sit and relax in.

Designed with a spillway the pool and spa can run simultaneously eliminating any additional power costs, alternatively they can be run independently.

The generous swimming area has been designed to be totally un-obstructed, which is ideal for swimming laps and active families.

There is no other pool that can offer all of these features.

With its square lines and designer looks we are sure your whole family will love it.