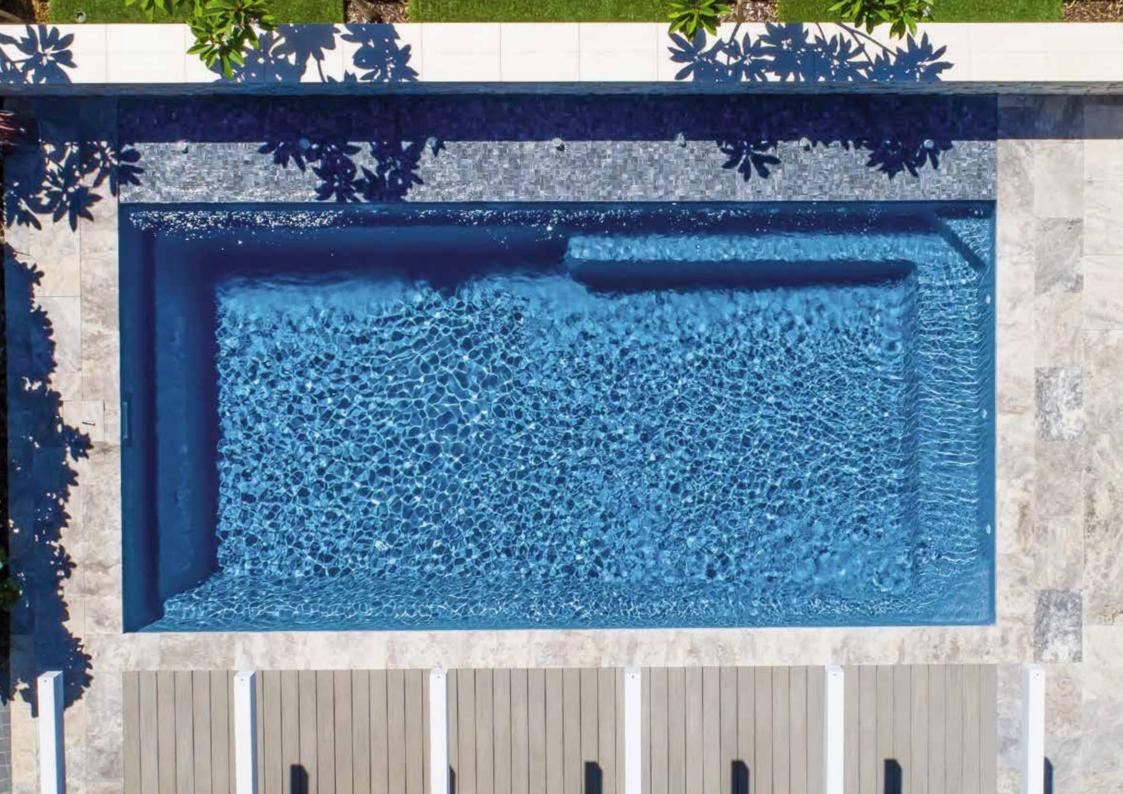

## Venice Slimline

The Venice Slimline has been created for properties with narrow settings or for those that simply don't want the backyard dominated by a pool.

The Venice Slimline's generous central entry point is both a huge swimout bench which also incorporates the step down into the shallow end of the pool.

This clever design leaves the entire precious swim area of the pool free for swimming and safe for children.

With square corners which allows 90 degree paving, child safety ledge and great water depth the Venice Slimline is a truly fantastic swimming pool.