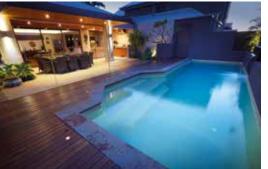

## Brooklyn

A stunning one piece configuration that has been designed with the whole family in mind.

The entry point steps down into a versatile platform that is ideal as a kids play area or water lounge to sit and relax in.

Designed with a spillway the pool and spa can run simultaneously eliminating any additional power costs, alternatively they can be run independently.

The generous swimming area has been designed to be totally un-obstructed, which is ideal for swimming laps and active families.

There is no other pool that can offer all of these features.

With its square lines and designer looks we are sure your whole family will love it.