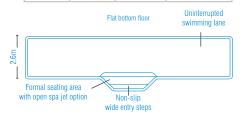

## Lap pools

Suitable for formal settings and narrow applications, this pool has been designed to complement the contemporary style and compact living spaces of modern living whilst still allowing for great entertaining space around your pool area.

The step arrangement allows a flow on from your indoors directly down the entry and step area of the pool. The wide seating area can be fitted with optional spa jets for those times when you need to relax & unwind.

With a level depth of 1.35m, this pool offers great versatility of not only a great swimming pool, but also for water walking exercises and also an ideal games pool for more family fun.

| LENGTH | WIDTH | LANE WIDTH | FLAT BOTTOM |
|--------|-------|------------|-------------|
| 8.3m   | 3 45m | 2.6m       | 1.35m       |