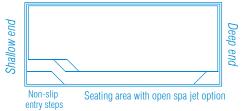

## Venice

The Venice possesses the 'must have' modern contemporary design suitable for today's in-style homes.

The main feature of this pool is the grand entry which encompasses wide entry steps and generous seating without encroaching on the swimming area. The seating can be complemented with optional spa jets.