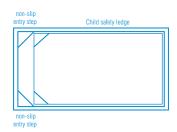

## Venice Slimline

The Venice Slimline has been created for properties with narrow settings or for those that simply don't want the backyard dominated by a pool.

The Venice Slimline's generous central entry point is both a huge swimout bench which also incorporates the step down into the shallow end of the pool.

This clever design leaves the entire precious swim area of the pool free for swimming and safe for children.

With square corners which allows 90 degree paving, child safety ledge and great water depth the Venice Slimline is a truly fantastic swimming pool.