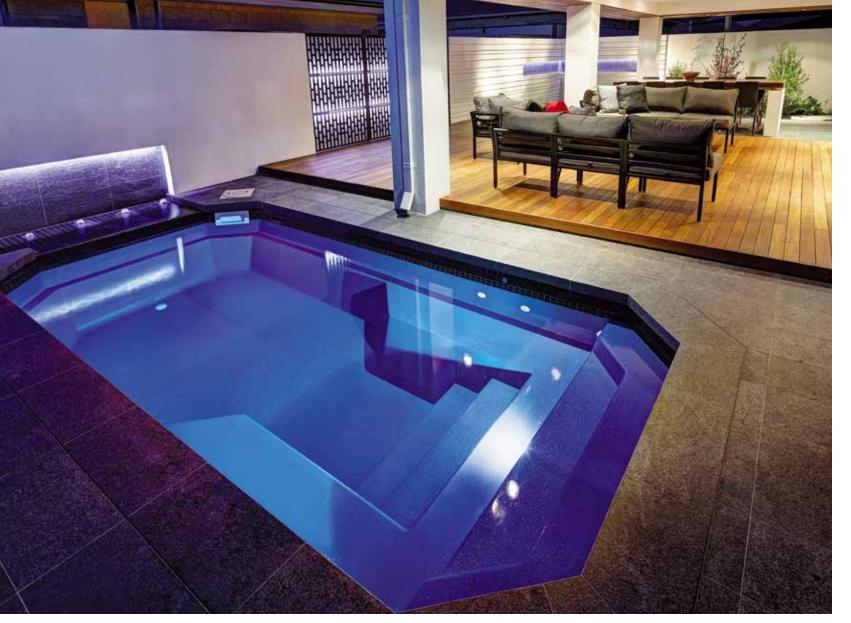

## Hamilton Spa Range

The Hamilton spa series has been designed to fit perfectly alongside your Barrier Reef Pool.

With square corners and identical lane widths as the Venice, Venice Slimline, Billabong, Billabong Slimline and Caprice pool ranges, the options are extensive and only limited to your imagination. Not only is the Hamilton Spa a great place to sit and relax away from the kids but it will transform the look of your pool area into a stunning retreat.

The Spa can run simultaneously with the pool, eliminating any additional power costs or alternatively they can be run independently.

**DUAL ENTRY POINTS** 

| LENGTH | WIDTH | FLAT BOTTOM |
|--------|-------|-------------|
| 3.8m   | 1.6m  | 1m          |
| 2.8m   | 1.6m  | 1m          |