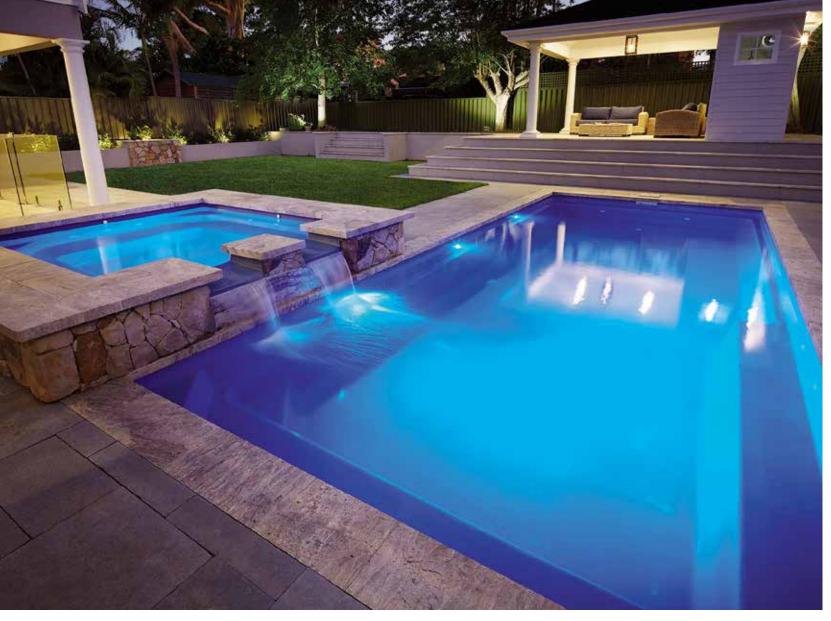

## Brooklyn

A stunning one piece configuration that has been designed with the whole family in mind.

The entry point steps down into a versatile platform that is ideal as a kids play area or water lounge to sit and relax in.

Designed with a spillway the pool and spa can run simultaneously eliminating any additional power costs, alternatively they can be run independently.

The generous swimming area has been designed to be totally un-obstructed, which is ideal for swimming laps and active families.

There is no other pool that can offer all of these features.

With its square lines and designer looks we are sure your whole family will love it.