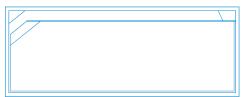

## Venice

The Venice possesses the 'must have' modern contemporary design suitable for today's in-style homes.

The main feature of this pool is the grand entry which encompasses wide entry steps and generous seating without encroaching on the swimming area. The seating can be complemented with optional spa jets.

The luxurious Venice is the benchmark for the basic rectangle pool shape; available in an array of sizes with additional specification available we're sure you'll love it.

| Available dizes. |       |          |             |  |  |
|------------------|-------|----------|-------------|--|--|
| LENGTH           | WIDTH | DEEP END | SHALLOW END |  |  |
| 10.5m            | 4.4m  | 1.98m    | 1.14m       |  |  |
| 9.5m             | 4.4m  | 1.93m    | 1.18m       |  |  |
| 8.5m             | 4.4m  | 1.90m    | 1.22m       |  |  |
| 7.6m             | 4.4m  | 1.86m    | 1.26m       |  |  |
|                  |       |          |             |  |  |