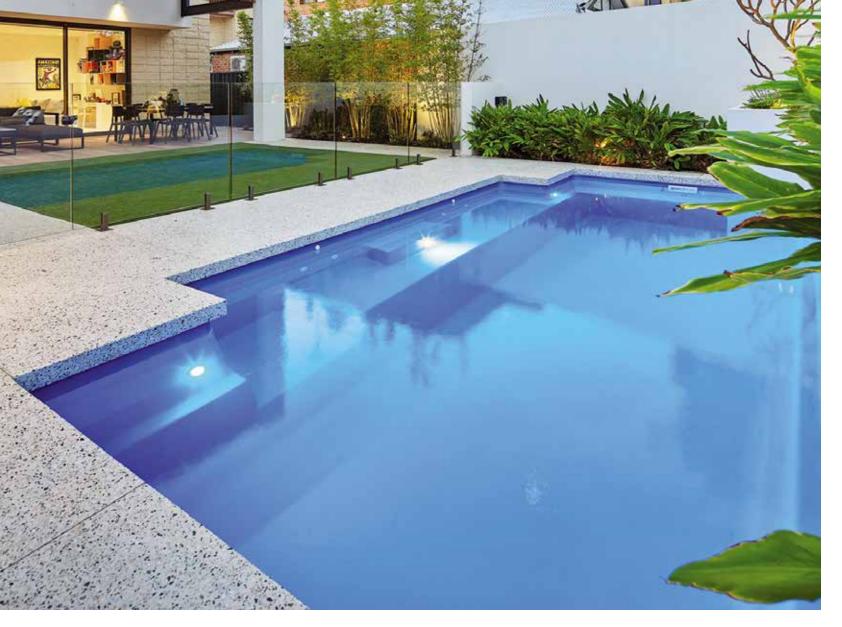

## Billabong

Some things in life will never date and the Billabong is one of them. With four square corners, this rectangle pool is full of class & style. With dual entry steps located at both sides of the shallow end this pool can be conveniently placed in just about any area.

A major feature of the Billabong is the massive swim area inside the pool, with the seating area being located at the shallow end this allows for a totally free swimming area for the majority of the pool. This is great for kids who love to jump in and play around in the deeper areas of the pool.

Landscaping around this pool is best kept simple to compliment the stylish design.

| LENGTH | WIDTH | DEEP END | SHALLOW END |
|--------|-------|----------|-------------|
| 10.5m  | 3.8m  | 1.95m    | 1.11m       |
| 9.5m   | 3.8m  | 1.86m    | 1.11m       |
| 8.5m   | 3.8m  | 1.79m    | 1.11m       |
| 7.5m   | 3.8m  | 1.71m    | 1.11m       |