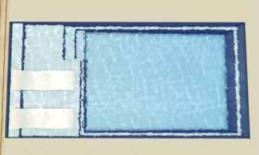

## Brooklyn

A stunning one piece configuration that has been designed with the whole family in mind.

The entry point steps down into a versatile platform that is ideal as a kids play area or water lounge to sit and relax in.

Designed with a spillway the pool and spa can run simultaneously eliminating any additional power costs, alternatively they can be run independently.

The generous swimming area has been designed to be totally un-obstructed, which is ideal for swimming laps and active families.

Spa Area: 1.8m x 1.92m Platform area 1.85m x 1.7m