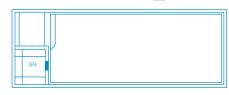

## Brooklyn

A stunning one piece configuration that has been designed with the whole family in mind.

The entry point steps down into a versatile platform that is ideal as a kids play area or water lounge to sit and relax in.

Designed with a spillway the pool and spa can run simultaneously eliminating any additional power costs, alternatively they can be run independently.

The generous swimming area has been designed to be totally un-obstructed, which is ideal for swimming laps and active families.

Spa Area: 1.8m x 1.92m Platform area 1.85m x 1.7m