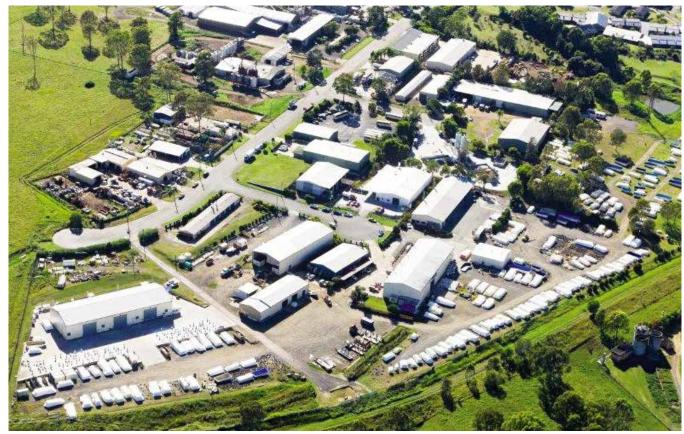

So as Mike and Patty do best, they seized the opportunity that arose and started manufacturing their own high quality fibreglass pool shell. Over a short period of time word spread and the demand for these shells grew to a point that Barrier Reef Pools had to relocate and they developed their own state of the art manufacturing facility in Beaudesert QLD.

In our manufacturing plant nothing has been spared in establishing our state of the art facility. Our production sheds are climate controlled so that our swimming pools are manufactured at a set temperature to allow for optimal performance of the raw fibreglass materials.

We have our own transport fleet that allows us to control the transportation requirements of our swimming pools. From start of production to the final delivery site, Barrier Reef Pools demands quality and that is what we give our customers.

## Barrier Reef Pools have Manufacturing Facilities located in: Beaudesert QLD - Forrestdale WA - South Carolina USA

Forrestdale WA Facility

South Carolina USA Facility