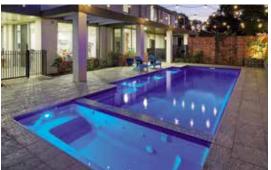

## Brampton

The strong geometrical features of the Brampton are designed to compliment contemporary and traditional landscapes.

Bold and sophisticated, the Brampton boasts dual entry and exit points making it extremely versatile on its position in most settings.

The Brampton has bench seating running the full length of the pool which helps on its close proximity to houses and structures close by.

The sleek design provides an unobstructed swim area that creates a spacious feel and the perfect family pool.