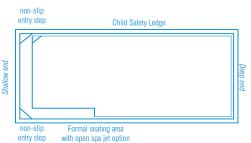

## Venice Slimline

The Venice Slimline has been created for properties with narrow settings or for those that simply don't want the backyard dominated by a pool.

The Venice Slimline's generous central entry point is both a huge swimout bench which also incorporates the step down into the shallow end of the pool.

This clever design leaves the entire precious swim area of the pool free for swimming and safe for children.

With square corners which allows 90 degree paving, child safety ledge and great water depth the Venice Slimline is a truly fantastic swimming pool.