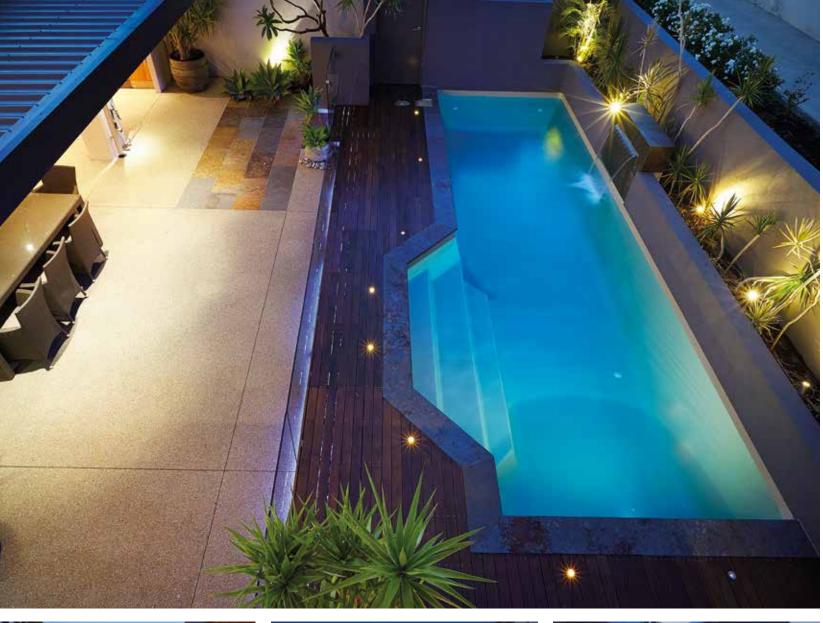

## Venice

The Venice possesses the 'must have' modern contemporary design suitable for today's in-style homes.

The main feature of this pool is the grand entry which encompasses wide entry steps and generous seating without encroaching on the swimming area. The seating can be complemented with optional spa jets.

The luxurious Venice is the benchmark for the basic rectangle pool shape; available in an array of sizes with additional specification available we're sure you'll love it.

| Available dizes. |       |          |             |  |  |
|------------------|-------|----------|-------------|--|--|
| LENGTH           | WIDTH | DEEP END | SHALLOW END |  |  |
| 10.5m            | 4.4m  | 1.98m    | 1.14m       |  |  |
| 9.5m             | 4.4m  | 1.93m    | 1.18m       |  |  |
| 8.5m             | 4.4m  | 1.90m    | 1.22m       |  |  |
| 7.6m             | 4.4m  | 1.86m    | 1.26m       |  |  |
|                  |       |          |             |  |  |