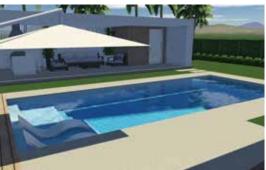

## Venice

The Venice possesses the 'must have' modern contemporary design suitable for today's in-style homes.

The main feature of this pool is the grand entry which encompasses wide entry steps and generous seating without encroaching on the swimming area. The seating can be complemented with optional spa jets.

The luxurious Venice is the benchmark for the basic rectangle pool shape; available in an array of sizes with additional specification available we're sure you'll love it.

| Available dizes. |       |          |             |  |  |
|------------------|-------|----------|-------------|--|--|
| LENGTH           | WIDTH | DEEP END | SHALLOW END |  |  |
| 10.5m            | 4.4m  | 1.98m    | 1.14m       |  |  |
| 9.5m             | 4.4m  | 1.93m    | 1.18m       |  |  |
| 8.5m             | 4.4m  | 1.90m    | 1.22m       |  |  |
| 7.6m             | 4.4m  | 1.86m    | 1.26m       |  |  |
|                  |       |          |             |  |  |