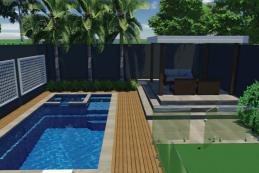

## New Release Brooklyn Slim Line

A stunning one piece configuration that has been designed with the whole family in mind.

The entry point steps down into a versatile platform that is ideal as a kids play area or water lounge to sit and relax in.

Designed with a spillway the pool and spa can run simultaneously eliminating any additional power costs, alternatively they can be run independently.

The generous swimming area has been designed to be totally un-obstructed, which is ideal for swimming laps and active families.

There is no other pool that can offer all of these features.

With its square lines and designer looks we are sure your whole family will love it.

Available Sizes:

| Transfer of Eco. |        |       |          |             |
|------------------|--------|-------|----------|-------------|
|                  | LENGTH | WIDTH | DEEP END | SHALLOW END |
|                  | 8.2m   | 3.5m  | 1.74m    | 1.34m       |
|                  | 7.2m   | 3.5m  | 1.66m    | 1.34m       |
|                  | 6.2m   | 3.5m  | 1.6m     | 1.34m       |

Spa Area 1.8m (w) x 1.92m (L) Platform Area 0.94m (W) x 1.24m (L) Copyright Design Registration No: 362911 - No: 362910