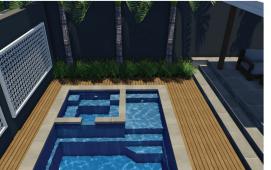

## New Release Brooklyn Slim Line

A stunning one piece configuration that has been designed with the whole family in mind.

The entry point steps down into a versatile platform that is ideal as a kids play area or water lounge to sit and relax in.

Designed with a spillway the pool and spa can run simultaneously eliminating any additional power costs, alternatively they can be run independently.

The generous swimming area has been designed to be totally un-obstructed, which is ideal for swimming laps and active families.

There is no other pool that can offer all of these features.

With its square lines and designer looks we are sure your whole family will love it.

Available Sizes:

| Transfer of Eco. |        |       |          |             |
|------------------|--------|-------|----------|-------------|
|                  | LENGTH | WIDTH | DEEP END | SHALLOW END |
|                  | 8.2m   | 3.5m  | 1.74m    | 1.34m       |
|                  | 7.2m   | 3.5m  | 1.66m    | 1.34m       |
|                  | 6.2m   | 3.5m  | 1.6m     | 1.34m       |

Spa Area 1.8m (w) x 1.92m (L) Platform Area 0.94m (W) x 1.24m (L) Copyright Design Registration No: 362911 - No: 362910