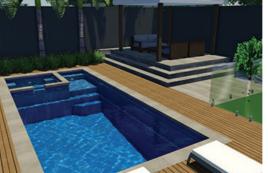

## New Release Brooklyn Slim Line

A stunning one piece configuration that has been designed with the whole family in mind.

The entry point steps down into a versatile platform that is ideal as a kids play area or water lounge to sit and relax in.

Designed with a spillway the pool and spa can run simultaneously eliminating any additional power costs, alternatively they can be run independently.

The generous swimming area has been designed to be totally un-obstructed, which is ideal for swimming laps and active families.

There is no other pool that can offer all of these features.

With its square lines and designer looks we are sure your whole family will love it.

Available Sizes:

| Transfer of Eco. |        |       |          |             |
|------------------|--------|-------|----------|-------------|
|                  | LENGTH | WIDTH | DEEP END | SHALLOW END |
|                  | 8.2m   | 3.5m  | 1.74m    | 1.34m       |
|                  | 7.2m   | 3.5m  | 1.66m    | 1.34m       |
|                  | 6.2m   | 3.5m  | 1.6m     | 1.34m       |

Spa Area 1.8m (w) x 1.92m (L) Platform Area 0.94m (W) x 1.24m (L) Copyright Design Registration No: 362911 - No: 362910