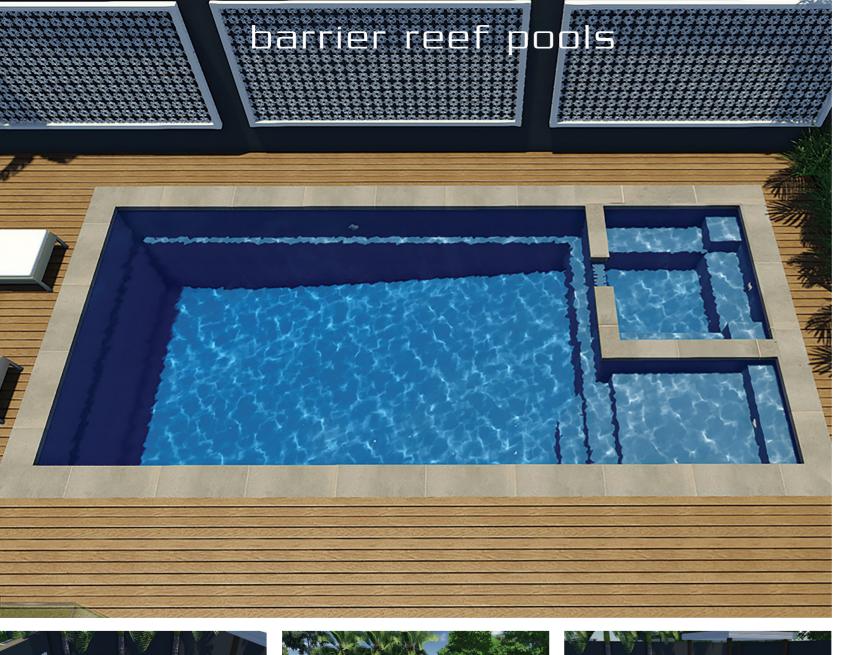

## New Release Brooklyn Slim Line

A stunning one piece configuration that has been designed with the whole family in mind.

The entry point steps down into a versatile platform that is ideal as a kids play area or water lounge to sit and relax in.

Designed with a spillway the pool and spa can run simultaneously eliminating any additional power costs, alternatively they can be run independently.

The generous swimming area has been designed to be totally un-obstructed, which is ideal for swimming laps and active families.

There is no other pool that can offer all of these features.

With its square lines and designer looks we are sure your whole family will love it.

Available Sizes:

| Transfer of Eco. |        |       |          |             |
|------------------|--------|-------|----------|-------------|
|                  | LENGTH | WIDTH | DEEP END | SHALLOW END |
|                  | 8.2m   | 3.5m  | 1.74m    | 1.34m       |
|                  | 7.2m   | 3.5m  | 1.66m    | 1.34m       |
|                  | 6.2m   | 3.5m  | 1.6m     | 1.34m       |

Spa Area 1.8m (w) x 1.92m (L) Platform Area 0.94m (W) x 1.24m (L) Copyright Design Registration No: 362911 - No: 362910