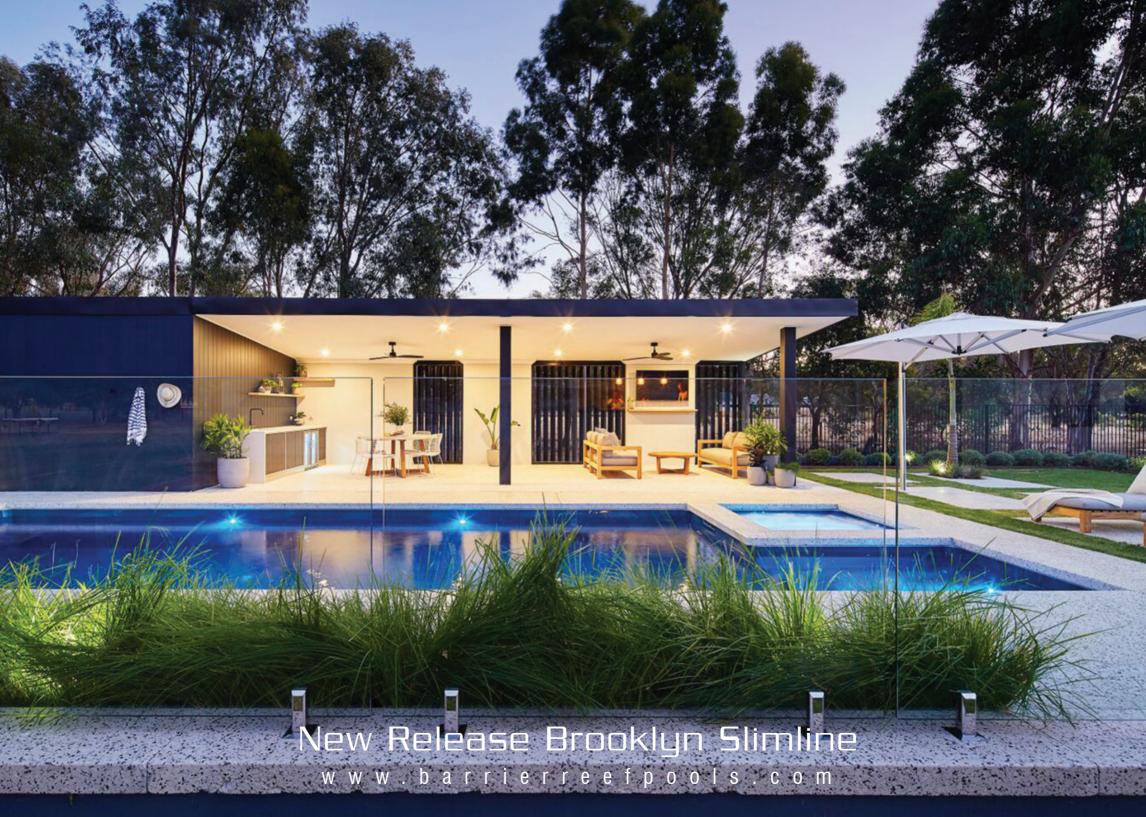

## New Release Brooklyn Slim Line

A stunning one piece configuration that has been designed with the whole family in mind.

The entry point steps down into a versatile platform that is ideal as a kids play area or water lounge to sit and relax in.

Designed with a spillway the pool and spa can run simultaneously eliminating any additional power costs, alternatively they can be run independently.

The generous swimming area has been designed to be totally un-obstructed, which is ideal for swimming laps and active families.

There is no other pool that can offer all of these features.

With its square lines and designer looks we are sure your whole family will love it.

Available Sizes:

| Transfer of Eco. |        |       |          |             |
|------------------|--------|-------|----------|-------------|
|                  | LENGTH | WIDTH | DEEP END | SHALLOW END |
|                  | 8.2m   | 3.5m  | 1.74m    | 1.34m       |
|                  | 7.2m   | 3.5m  | 1.66m    | 1.34m       |
|                  | 6.2m   | 3.5m  | 1.6m     | 1.34m       |