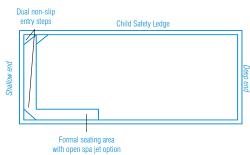

### Venice Slimline

The Venice Slimline has been created for properties with narrow settings or for those that simply don't want the backyard dominated by a pool.

The Venice Slimline's generous central entry point is both a huge swimout bench which also incorporates the step down into the shallow end of the pool.

This clever design leaves the entire precious swim area of the pool free for swimming and safe for children.

With square corners which allows 90 degree paving, child safety ledge and great water depth the Venice Slimline is a truly fantastic swimming pool.

| LENGTH | WIDTH | DEEP END | SHALLOW END |
|--------|-------|----------|-------------|
| 7.2m   | 3.45m | 1.86m    | 1.24m       |
| 6.2m   | 3.45m | 1.76m    | 1.24m       |