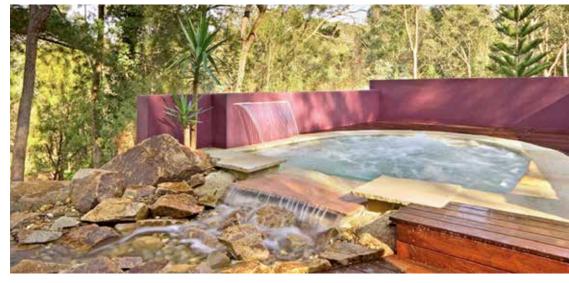

### Horse-shoe Spa

| LENGTH | WIDTH | FLAT |
|--------|-------|------|
| 2.9m   | 2.82m | 1.1m |

| LENGTH | WIDTH | FLAT |
|--------|-------|------|
| 2.6m   | 2m    | 1m   |

| 5 | qu             | are |  |
|---|----------------|-----|--|
|   | Š <sub>F</sub> | oa  |  |

Horse-shoe Spa

| LENGTH | WIDTH | FLAT |
|--------|-------|------|
| 2.9m   | 2.82m | 1.1m |

Available with & without spill way option