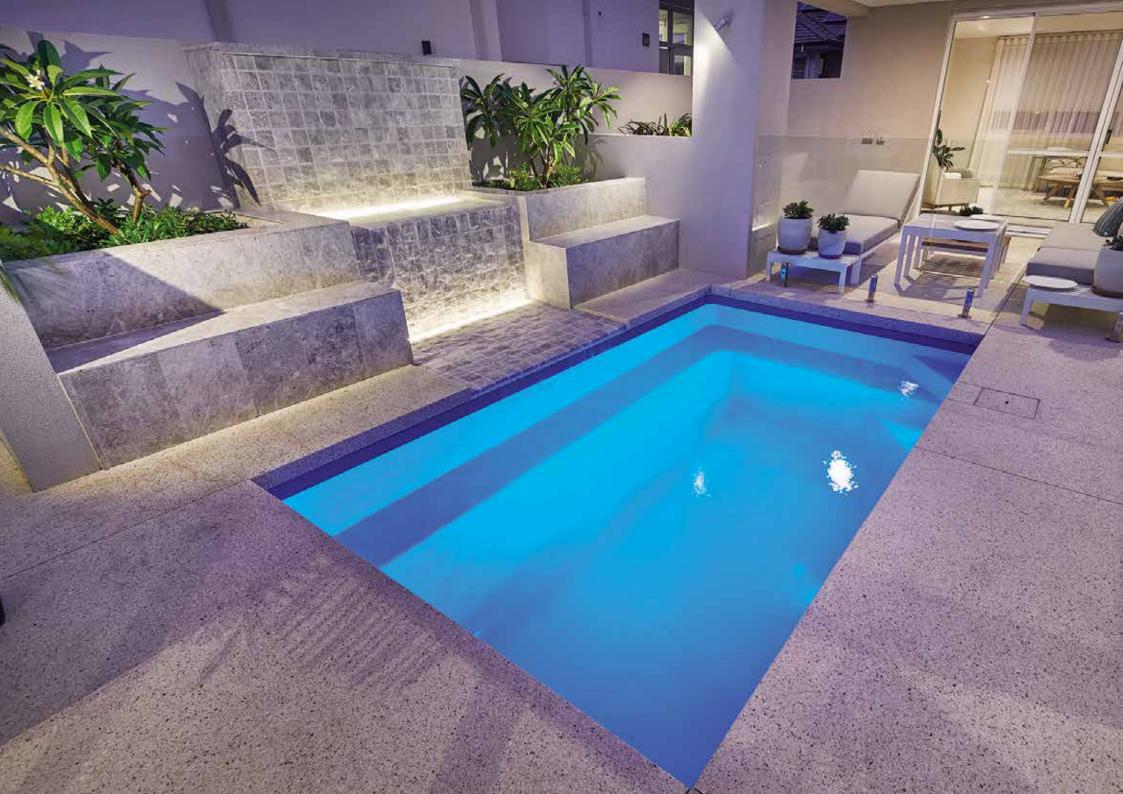

### Venice

The Venice possesses the 'must have' modern contemporary design suitable for today's in-style homes.

The main feature of this pool is the grand entry which encompasses wide entry steps and generous seating without encroaching on the swimming area. The seating can be complemented with optional spa jets.

The luxurious Venice is the benchmark for the basic rectangle pool shape; available in an array of sizes with additional specification available we're sure you'll love it.

| LENGTH | WIDTH | DEEP END | SHALLOW END |
|--------|-------|----------|-------------|
| 10.5m  | 4.4m  | 1.98m    | 1.14m       |
| 9.5m   | 4.4m  | 1.93m    | 1.18m       |
| 8.5m   | 4.4m  | 1.90m    | 1.22m       |
| 7.6m   | 4.4m  | 1.86m    | 1.26m       |