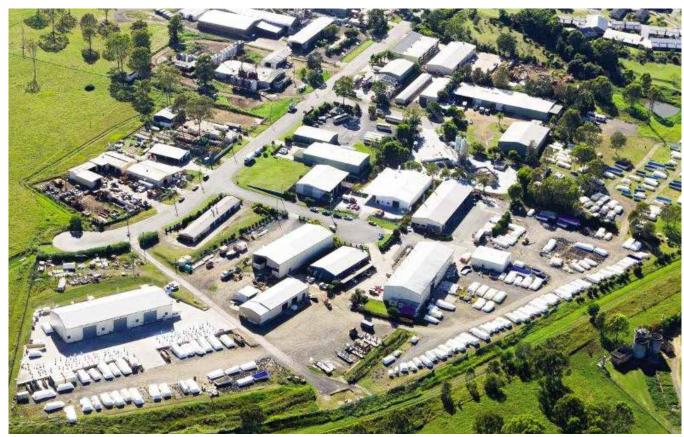

So as Mike and Patty do best, they seized the opportunity that arose and started manufacturing their own high quality fibreglass pool shell. Over a short period of time word spread and the demand for these shells grew to a point that Barrier Reef Pools had to relocate and they developed their own state of the art manufacturing facility in Beaudesert QLD.

### Barrier Reef Pools have Manufacturing Facilities located in: Beaudesert QLD - Forrestdale WA - South Carolina USA

Head Office: Beaudesert QLD Facility

Forrestdale WA Facility

South Carolina USA Facility