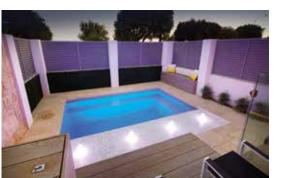

### Brooklyn

A stunning one piece configuration that has been designed with the whole family in mind.

The entry point steps down into a versatile platform that is ideal as a kids play area or water lounge to sit and relax in.

Designed with a spillway the pool and spa can run simultaneously eliminating any additional power costs, alternatively they can be run independently.

The generous swimming area has been designed to be totally un-obstructed, which is ideal for swimming laps and active families.

There is no other pool that can offer all of these features.

With its square lines and designer looks we are sure your whole family will love it.

Available Sizes:

| LENGTH | WIDTH | DEEP END | SHALLOW END |
|--------|-------|----------|-------------|
| 12.1m  | 4.4m  | 2.08m    | 1.34m       |
| 9.6m   | 4.4m  | 1.85m    | 1.34m       |
| 7.6m   | 4.4m  | 1.7m     | 1.34m       |

Spa Area: 1.8m x 1.95m Platform area 1.85m x 1.7m