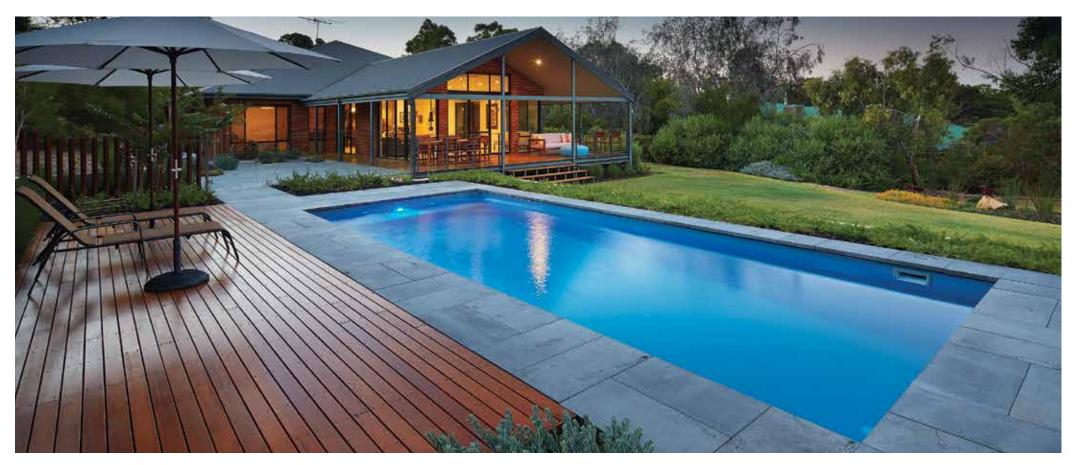

### Venice

The Venice possesses the 'must have' modern contemporary design suitable for today's in-style homes.

The main feature of this pool is the grand entry which encompasses wide entry steps and generous seating without encroaching on the swimming area. The seating can be complemented with optional spa jets.

The luxurious Venice is the benchmark for the basic rectangle pool shape; available in an array of sizes with additional specification available we're sure you'll love it.

| LENGTH | WIDTH | DEEP END | SHALLOW END |
|--------|-------|----------|-------------|
| 10.5m  | 4.4m  | 1.98m    | 1.14m       |
| 9.5m   | 4.4m  | 1.93m    | 1.18m       |
| 8.5m   | 4.4m  | 1.90m    | 1.22m       |
| 7.6m   | 4.4m  | 1.86m    | 1.26m       |