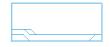

### Lap pools

Suitable for formal settings and narrow applications, this pool has been designed to complement the contemporary style and compact living spaces of modern living whilst still allowing for great entertaining space around your pool area.

The step arrangement allows a flow on from your indoors directly down the entry and step area of the pool. The wide seating area can be fitted with optional spa jets for those times when you need to relax & unwind.

With a level depth of 1.35m, this pool offers great versatility of not only a great swimming pool, but also for water walking exercises and also an ideal games pool for more family fun.

#### Available Sizes:

| LENGTH | WIDTH | LANE WIDTH | FLAT BOTTOM |
|--------|-------|------------|-------------|
| 8.3m   | 3.45m | 2.6m       | 1.35m       |

Flat bottom floor

Uninterrupted swimming lane