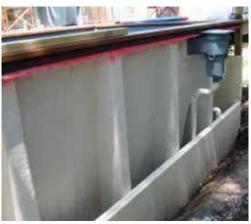

### Pool Construction - Seven Layers of Strength

#### LAYER 1 INTERIOR SURFACE FINISH

Advanced Pool Colour Technology gelcoat with a Lifetime Interior Surface Guarantee that is UV and chemical resistant using the best colour technology currently available.

#### **LAYER 2 ANTI-CORROSION BARRIER**

Highest quality Vinyl Ester resin layer, providing excellent bonding to Advanced Pool Colour Technology as well as superior chemical and water resistance for the highest protection.

#### LAYER 3 FIRST STRUCTURAL LAYER AND ADDITIONAL CHEMICAL RESISTANT LAYER

Additional layer of the highest quality Vinyl Ester resin combined with JUSHI E6-CR glass fibre to further increase corrosion resistance and strength to the laminate.

#### **LAYER 4 SECOND STRUCTURAL LAYER**

Consists of high quality Polyester resin and JUSHI E6-CR glass fibre with additional structural enhanced properties. No fillers used.

#### LAYER 5 REINFORCEMENT LAYER

Additional layer of high quality Polyester resin and JUSHI E6-CR glass fibre with additional structural enhanced properties added to the reinforcement structures on the pool shell. No fillers used.

#### **LAYER 6 OUTER CORE LAMINATE**

Klegecell/Divinycell sandwich core laminate is used on luxury yachts & F1 racing boats. Klegecell/Divinycell has been recognised as a world leader in high performance sandwich core strengthenening.

#### **LAYER 7 OUTER SEALER COAT**

Glossy finish coat with a high quality waxed Polyester resin to protect the pool layers.