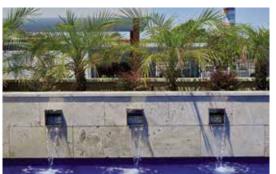

### Brooklyn

A stunning one piece configuration that has been designed with the whole family in mind.

The entry point steps down into a versatile platform that is ideal as a kids play area or water lounge to sit and relax in.

Designed with a spillway the pool and spa can run simultaneously eliminating any additional power costs, alternatively they can be run independently.

The generous swimming area has been designed to be totally un-obstructed, which is ideal for swimming laps and active families.

Spa Area: 1.8m x 1.95m Platform area 1.85m x 1.7m