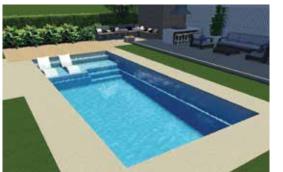

### Brooklyn

A stunning one piece configuration that has been designed with the whole family in mind.

The entry point steps down into a versatile platform that is ideal as a kids play area or water lounge to sit and relax in.

Designed with a spillway the pool and spa can run simultaneously eliminating any additional power costs, alternatively they can be run independently.

The generous swimming area has been designed to be totally un-obstructed, which is ideal for swimming laps and active families.

There is no other pool that can offer all of these features.

With its square lines and designer looks we are sure your whole family will love it.

Available Sizes:

| LENGTH | WIDTH | DEEP END | SHALLOW END |
|--------|-------|----------|-------------|
| 12.1m  | 4.4m  | 2.08m    | 1.34m       |
| 9.6m   | 4.4m  | 1.85m    | 1.34m       |
| 7.6m   | 4.4m  | 1.7m     | 1.34m       |

Spa Area: 1.8m x 1.95m Platform area 1.85m x 1.7m