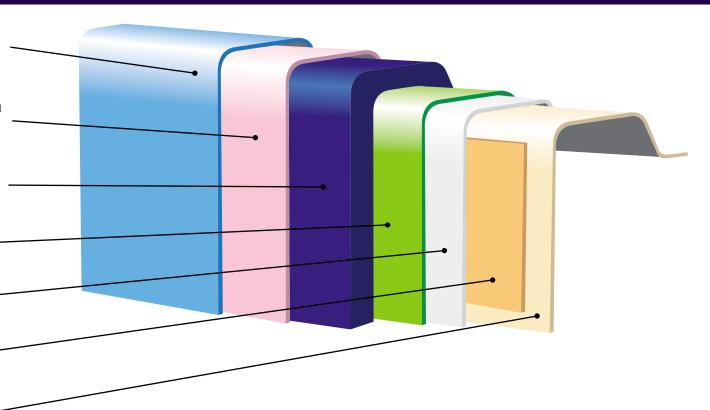

### Pool Construction - Seven Layers of Strength

#### LAYER 1 INTERIOR SURFACE FINISH

Advanced Pool Colour Technology gelcoat with a Lifetime Interior Surface Guarantee that is UV and chemical resistant using the best colour technology currently available.

#### **LAYER 2 ANTI-CORROSION BARRIER**

Highest quality Vinyl Ester resin layer, providing excellent bonding to Advanced Pool Colour Technology as well as superior chemical and water resistance for the highest protection.

#### LAYER 3 FIRST STRUCTURAL LAYER AND ADDITIONAL CHEMICAL RESISTANT LAYER

Additional layer of the highest quality Vinyl Ester resin combined with JUSHI E6-CR glass fibre to further increase corrosion resistance and strength to the laminate.

#### **LAYER 4 SECOND STRUCTURAL LAYER**

Consists of high quality Polyester resin and JUSHI E6-CR glass fibre with additional structural enhanced properties. No fillers used.

#### LAYER 5 REINFORCEMENT LAYER

Additional layer of high quality Polyester resin and JUSHI E6-CR glass fibre with additional structural enhanced properties added to the reinforcement structures on the pool shell. No fillers used.

#### **LAYER 6 OUTER CORE LAMINATE**

Klegecell/Divinycell sandwich core laminate is used on luxury yachts & F1 racing boats. Klegecell/Divinycell has been recognised as a world leader in high performance sandwich core strengthenening.

#### **LAYER 7 OUTER SEALER COAT**

Glossy finish coat with a high quality waxed Polyester resin to protect the pool layers.