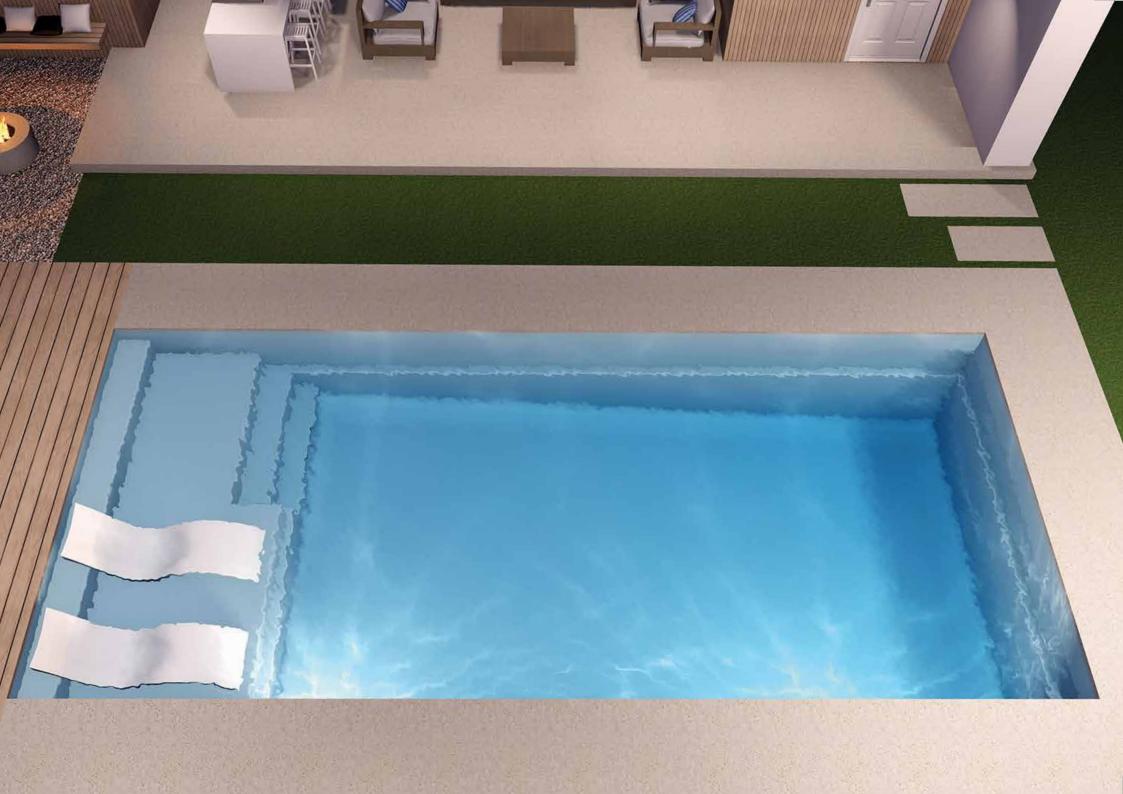

### Brooklyn

A stunning one piece configuration that has been designed with the whole family in mind.

The entry point steps down into a versatile platform that is ideal as a kids play area or water lounge to sit and relax in.

Designed with a spillway the pool and spa can run simultaneously eliminating any additional power costs, alternatively they can be run independently.

The generous swimming area has been designed to be totally un-obstructed, which is ideal for swimming laps and active families.

There is no other pool that can offer all of these features.

With its square lines and designer looks we are sure your whole family will love it.

Available Sizes:

| LENGTH | WIDTH | DEEP END | SHALLOW END |
|--------|-------|----------|-------------|
| 12.1m  | 4.4m  | 2.08m    | 1.34m       |
| 9.6m   | 4.4m  | 1.85m    | 1.34m       |
| 7.6m   | 4.4m  | 1.7m     | 1.34m       |

Spa Area: 1.8m x 1.95m Platform area 1.85m x 1.7m