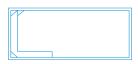

### Brooklyn

A stunning one piece configuration that has been designed with the whole family in mind.

The entry point steps down into a versatile platform that is ideal as a kids play area or water lounge to sit and relax in.

Designed with a spillway the pool and spa can run simultaneously eliminating any additional power costs, alternatively they can be run independently.

The generous swimming area has been designed to be totally un-obstructed, which is ideal for swimming laps and active families.

There is no other pool that can offer all of these features.

With its square lines and designer looks we are sure your whole family will love it.

Available Sizes:

| LENGTH | WIDTH | DEEP END | SHALLOW END |
|--------|-------|----------|-------------|
| 12.1m  | 4.4m  | 2.08m    | 1.34m       |
| 9.6m   | 4.4m  | 1.85m    | 1.34m       |
| 7.6m   | 4.4m  | 1.7m     | 1.34m       |

Spa Area: 1.8m x 1.95m Platform area 1.85m x 1.7m