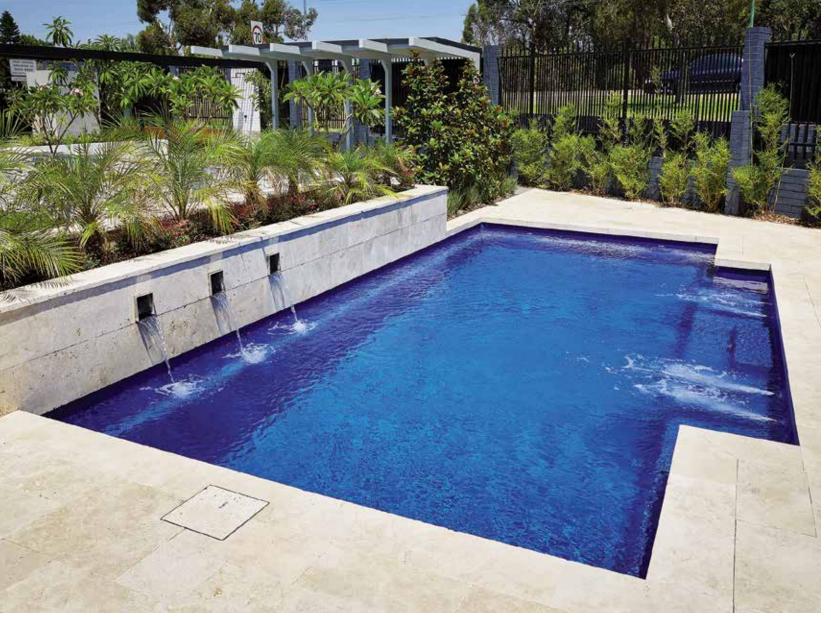

### Venice

The Venice possesses the 'must have' modern contemporary design suitable for today's in-style homes.

The main feature of this pool is the grand entry which encompasses wide entry steps and generous seating without encroaching on the swimming area. The seating can be complemented with optional spa jets.

The luxurious Venice is the benchmark for the basic rectangle pool shape; available in an array of sizes with additional specification available we're sure you'll love it.

| LENGTH | WIDTH | DEEP END | SHALLOW END |
|--------|-------|----------|-------------|
| 10.5m  | 4.4m  | 1.98m    | 1.14m       |
| 9.5m   | 4.4m  | 1.93m    | 1.18m       |
| 8.5m   | 4.4m  | 1.90m    | 1.22m       |
| 7.6m   | 4.4m  | 1.86m    | 1.26m       |