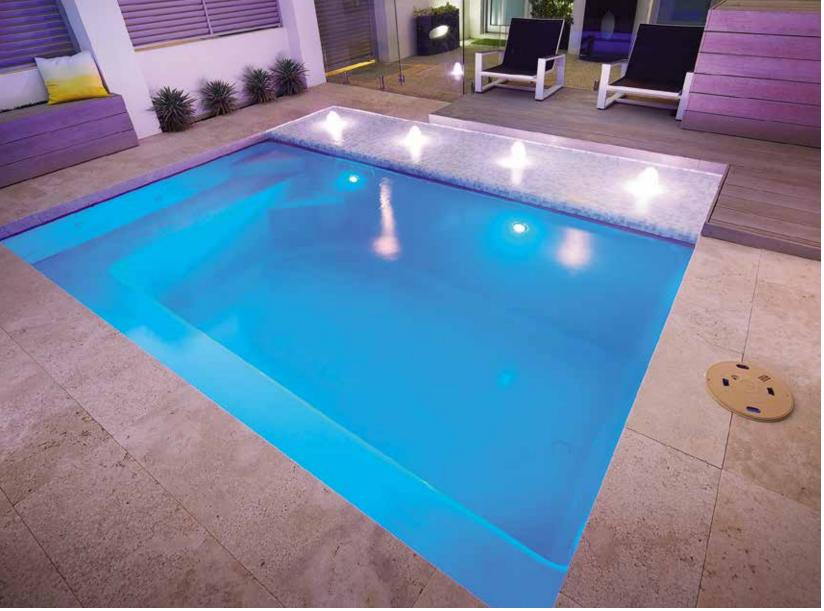

### Billabong

Some things in life will never date and the Billabong is one of them. With four square corners, this rectangle pool is full of class & style. With dual entry steps located at both sides of the shallow end this pool can be conveniently placed in just about any area.

A major feature of the Billabong is the massive swim area inside the pool, with the seating area being located at the shallow end this allows for a totally free swimming area for the majority of the pool. This is great for kids who love to jump in and play around in the deeper areas of the pool.

Landscaping around this pool is best kept simple to compliment the stylish design.