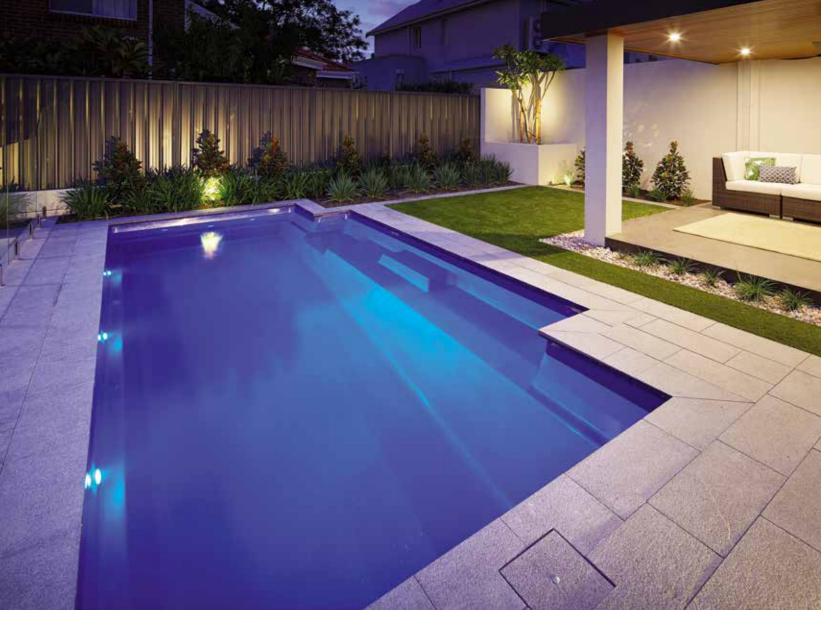

### Venice Slimline

The Venice Slimline has been created for properties with narrow settings or for those that simply don't want the backyard dominated by a pool.

The Venice Slimline's generous central entry point is both a huge swimout bench which also incorporates the step down into the shallow end of the pool.

This clever design leaves the entire precious swim area of the pool free for swimming and safe for children.

With square corners which allows 90 degree paving, child safety ledge and great water depth the Venice Slimline is a truly fantastic swimming pool.