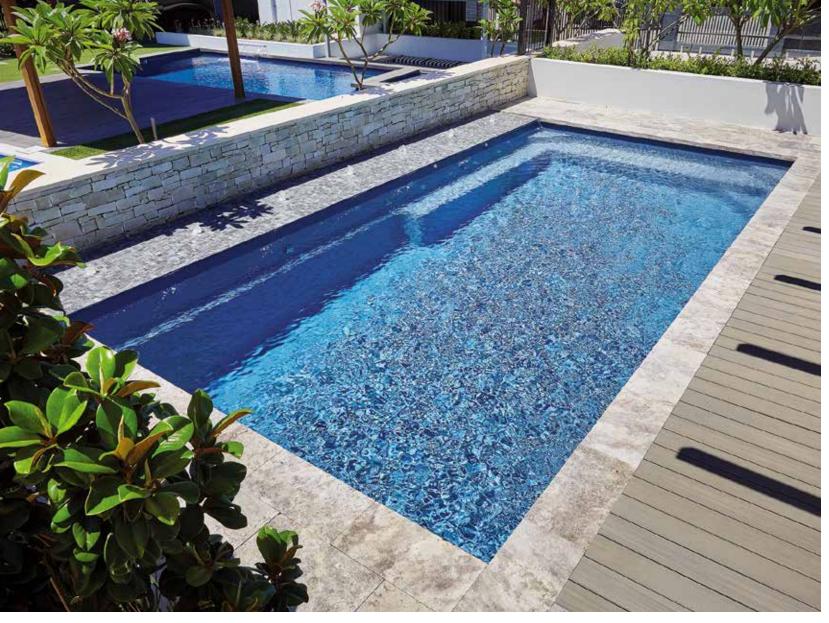

### Venice

The Venice possesses the 'must have' modern contemporary design suitable for today's in-style homes.

The main feature of this pool is the grand entry which encompasses wide entry steps and generous seating without encroaching on the swimming area. The seating can be complemented with optional spa jets.

The luxurious Venice is the benchmark for the basic rectangle pool shape; available in an array of sizes with additional specification available we're sure you'll love it.

| LENGTH | WIDTH | DEEP END | SHALLOW END |
|--------|-------|----------|-------------|
| 10.5m  | 4.4m  | 1.98m    | 1.14m       |
| 9.5m   | 4.4m  | 1.93m    | 1.18m       |
| 8.5m   | 4.4m  | 1.90m    | 1.22m       |
| 7.6m   | 4.4m  | 1.86m    | 1.26m       |