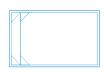

### Venice

The Venice possesses the 'must have' modern contemporary design suitable for today's in-style homes.

The main feature of this pool is the grand entry which encompasses wide entry steps and generous seating without encroaching on the swimming area. The seating can be complemented with optional spa jets.

The luxurious Venice is the benchmark for the basic rectangle pool shape; available in an array of sizes with additional specification available we're sure you'll love it.

| LENGTH | WIDTH | DEEP END | SHALLOW END |
|--------|-------|----------|-------------|
| 10.5m  | 4.4m  | 1.98m    | 1.14m       |
| 9.5m   | 4.4m  | 1.93m    | 1.18m       |
| 8.5m   | 4.4m  | 1.90m    | 1.22m       |
| 7.6m   | 4.4m  | 1.86m    | 1.26m       |