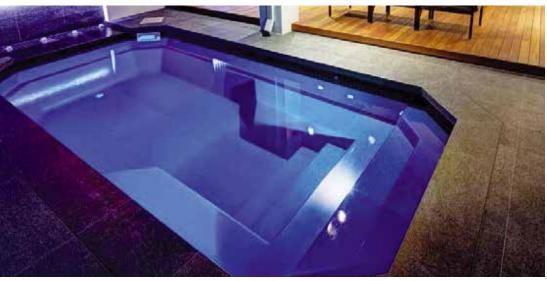

### Brooklyn

A stunning one piece configuration that has been designed with the whole family in mind.

The entry point steps down into a versatile platform that is ideal as a kids play area or water lounge to sit and relax in.

Designed with a spillway the pool and spa can run simultaneously eliminating any additional power costs, alternatively they can be run independently.

The generous swimming area has been designed to be totally un-obstructed, which is ideal for swimming laps and active families.

There is no other pool that can offer all of these features.

With its square lines and designer looks we are sure your whole family will love it.

Available Sizes:

| LENGTH | WIDTH | DEEP END | SHALLOW END |
|--------|-------|----------|-------------|
| 12.1m  | 4.4m  | 2.08m    | 1.34m       |
| 9.6m   | 4.4m  | 1.85m    | 1.34m       |
| 7.6m   | 4.4m  | 1.7m     | 1.34m       |

Spa Area: 1.8m x 1.95m Platform area 1.85m x 1.7m