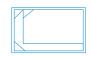

### Venice Slimline

The Venice Slimline has been created for properties with narrow settings or for those that simply don't want the backyard dominated by a pool.

The Venice Slimline's generous central entry point is both a huge swimout bench which also incorporates the step down into the shallow end of the pool.

This clever design leaves the entire precious swim area of the pool free for swimming and safe for children.

With square corners which allows 90 degree paving, child safety ledge and great water depth the Venice Slimline is a truly fantastic swimming pool.

| LENGTH | WIDTH | DEEP END | SHALLOW END |
|--------|-------|----------|-------------|
| 7.2m   | 3.45m | 1.86m    | 1.24m       |
| 6.2m   | 3.45m | 1.76m    | 1.24m       |