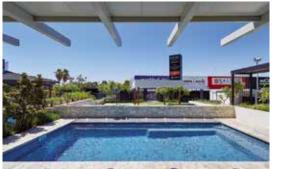

### Venice

The Venice possesses the 'must have' modern contemporary design suitable for today's in-style homes.

The main feature of this pool is the grand entry which encompasses wide entry steps and generous seating without encroaching on the swimming area. The seating can be complemented with optional spa jets.

The luxurious Venice is the benchmark for the basic rectangle pool shape; available in an array of sizes with additional specification available we're sure you'll love it.

| LENGTH | WIDTH | DEEP END | SHALLOW END |
|--------|-------|----------|-------------|
| 10.5m  | 4.4m  | 1.98m    | 1.14m       |
| 9.5m   | 4.4m  | 1.93m    | 1.18m       |
| 8.5m   | 4.4m  | 1.90m    | 1.22m       |
| 7.6m   | 4.4m  | 1.86m    | 1.26m       |