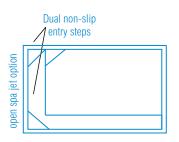

### Venice Slimline

The Venice Slimline has been created for properties with narrow settings or for those that simply don't want the backyard dominated by a pool.

The Venice Slimline's generous central entry point is both a huge swimout bench which also incorporates the step down into the shallow end of the pool.

This clever design leaves the entire precious swim area of the pool free for swimming and safe for children.

With square corners which allows 90 degree paving, child safety ledge and great water depth the Venice Slimline is a truly fantastic swimming pool.

| LENGTH | WIDTH | DEEP END | SHALLOW END |
|--------|-------|----------|-------------|
| 7.2m   | 3.45m | 1.86m    | 1.24m       |
| 6.2m   | 3.45m | 1.76m    | 1.24m       |