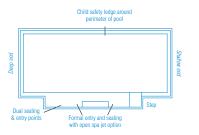

### Venice Slimline

The Venice Slimline has been created for properties with narrow settings or for those that simply don't want the backyard dominated by a pool.

The Venice Slimline's generous central entry point is both a huge swimout bench which also incorporates the step down into the shallow end of the pool.

This clever design leaves the entire precious swim area of the pool free for swimming and safe for children.

With square corners which allows 90 degree paving, child safety ledge and great water depth the Venice Slimline is a truly fantastic swimming pool.