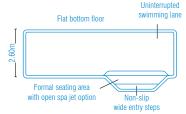

#### Available Sizes:

| LENGTH | WIDTH | LANE WIDTH | FLAT BOTTOM |
|--------|-------|------------|-------------|
| 8.3m   | 3.45m | 2.6m       | 1.35m       |

Flat bottom floor

Uninterrupted swimming lane

Formal seating area with open spa jet option Non-slip wide entry steps