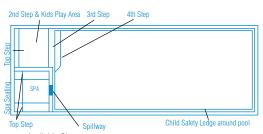

### Brooklyn

A stunning one piece configuration that has been designed with the whole family in mind.

The entry point steps down into a versatile platform that is ideal as a kids play area or water lounge to sit and relax in.

Designed with a spillway the pool and spa can run simultaneously eliminating any additional power costs, alternatively they can be run independently.

The generous swimming area has been designed to be totally un-obstructed, which is ideal for swimming laps and active families.

There is no other pool that can offer all of these features.

With its square lines and designer looks we are sure your whole family will love it.

Available Sizes:

| LENGTH | WIDTH | DEEP END | SHALLOW END |
|--------|-------|----------|-------------|
| 12.1m  | 4.4m  | 2.08m    | 1.34m       |
| 9.6m   | 4.4m  | 1.85m    | 1.34m       |
| 7.6m   | 4.4m  | 1.7m     | 1.34m       |

Spa Area: 1.8m x 1.95m Platform area 1.85m x 1.7m