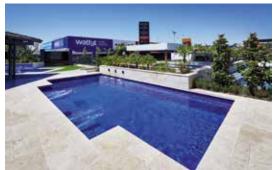

### Leisure

The Leisure is our most recent addition to our ever expanding range of modern designs. This elegantly simple clean line design boasts it all, a full length step for easy access, a massive splash deck for simply lazing around with family and friends or utilise this space as a fun filled kids play area. With recessed steps the Leisure has an uninterrupted swimming section.

Both sizes in this range are a generous 4.4 meters wide and have both shallow and deep end swimming areas. As with all Barrier Reef Pool designs the Leisure incorporates the safety ledge for our junior swimmers, nonslip benches and steps, smooth edges and our vibrant range of shimmer colours.

The Leisure meets the needs of the entire family.

Platform area approx. 4.2m x 1.8m

| LENGTH | WIDTH | DEEP END | SHALLOW END |
|--------|-------|----------|-------------|
| 10.2m  | 4.4m  | 1.93m    | 1.34m       |
| 7.6m   | 4.4m  | 1.7m     | 1.34m       |