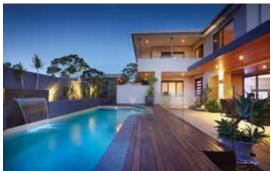

### Brooklyn

A stunning one piece configuration that has been designed with the whole family in mind.

The entry point steps down into a versatile platform that is ideal as a kids play area or water lounge to sit and relax in.

Designed with a spillway the pool and spa can run simultaneously eliminating any additional power costs, alternatively they can be run independently.

The generous swimming area has been designed to be totally un-obstructed, which is ideal for swimming laps and active families.

There is no other pool that can offer all of these features.

With its square lines and designer looks we are sure your whole family will love it.

Available Sizes:

| LENGTH | WIDTH | DEEP END | SHALLOW END |
|--------|-------|----------|-------------|
| 12.1m  | 4.4m  | 2.08m    | 1.34m       |
| 9.6m   | 4.4m  | 1.85m    | 1.34m       |
| 7.6m   | 4.4m  | 1.7m     | 1.34m       |