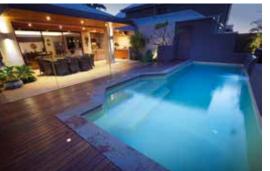

### Lap pools

Suitable for formal settings and narrow applications, this pool has been designed to complement the contemporary style and compact living spaces of modern living whilst still allowing for great entertaining space around your pool area.

The step arrangement allows a flow on from your indoors directly down the entry and step area of the pool. The wide seating area can be fitted with optional spa jets for those times when you need to relax & unwind.

With a level depth of 1.35m, this pool offers great versatility of not only a great swimming pool, but also for water walking exercises and also an ideal games pool for more family fun.