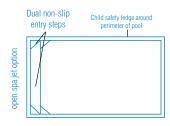

### Venice Slimline

The Venice Slimline has been created for properties with narrow settings or for those that simply don't want the backyard dominated by a pool.

The Venice Slimline's generous central entry point is both a huge swimout bench which also incorporates the step down into the shallow end of the pool.

This clever design leaves the entire precious swim area of the pool free for swimming and safe for children.

With square corners which allows 90 degree paving, child safety ledge and great water depth the Venice Slimline is a truly fantastic swimming pool.