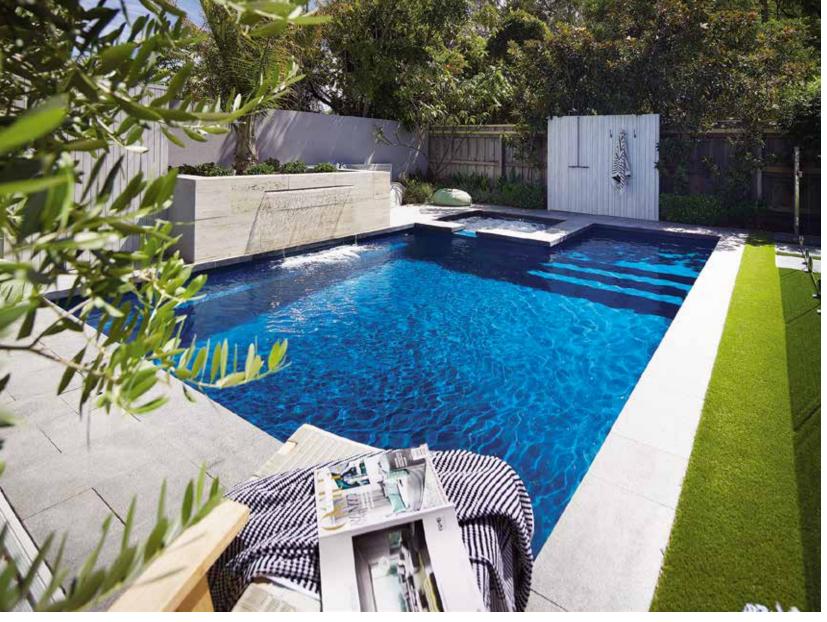

### Brooklyn

A stunning one piece configuration that has been designed with the whole family in mind.

The entry point steps down into a versatile platform that is ideal as a kids play area or water lounge to sit and relax in.

Designed with a spillway the pool and spa can run simultaneously eliminating any additional power costs, alternatively they can be run independently.

The generous swimming area has been designed to be totally un-obstructed, which is ideal for swimming laps and active families.

There is no other pool that can offer all of these features.

With its square lines and designer looks we are sure your whole family will love it.

Available Sizes:

| LENGTH | WIDTH | DEEP END | SHALLOW END |
|--------|-------|----------|-------------|
| 12.1m  | 4.4m  | 2.08m    | 1.34m       |
| 9.6m   | 4.4m  | 1.85m    | 1.34m       |
| 7.6m   | 4.4m  | 1.7m     | 1.34m       |

Spa Area: 1.8m x 1.95m Platform area 1.85m x 1.7m