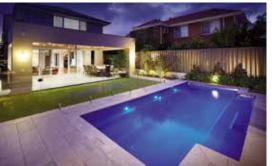

### Venice Slimline

The Venice Slimline has been created for properties with narrow settings or for those that simply don't want the backyard dominated by a pool.

The Venice Slimline's generous central entry point is both a huge swimout bench which also incorporates the step down into the shallow end of the pool.

This clever design leaves the entire precious swim area of the pool free for swimming and safe for children.

With square corners which allows 90 degree paving, child safety ledge and great water depth the Venice Slimline is a truly fantastic swimming pool.