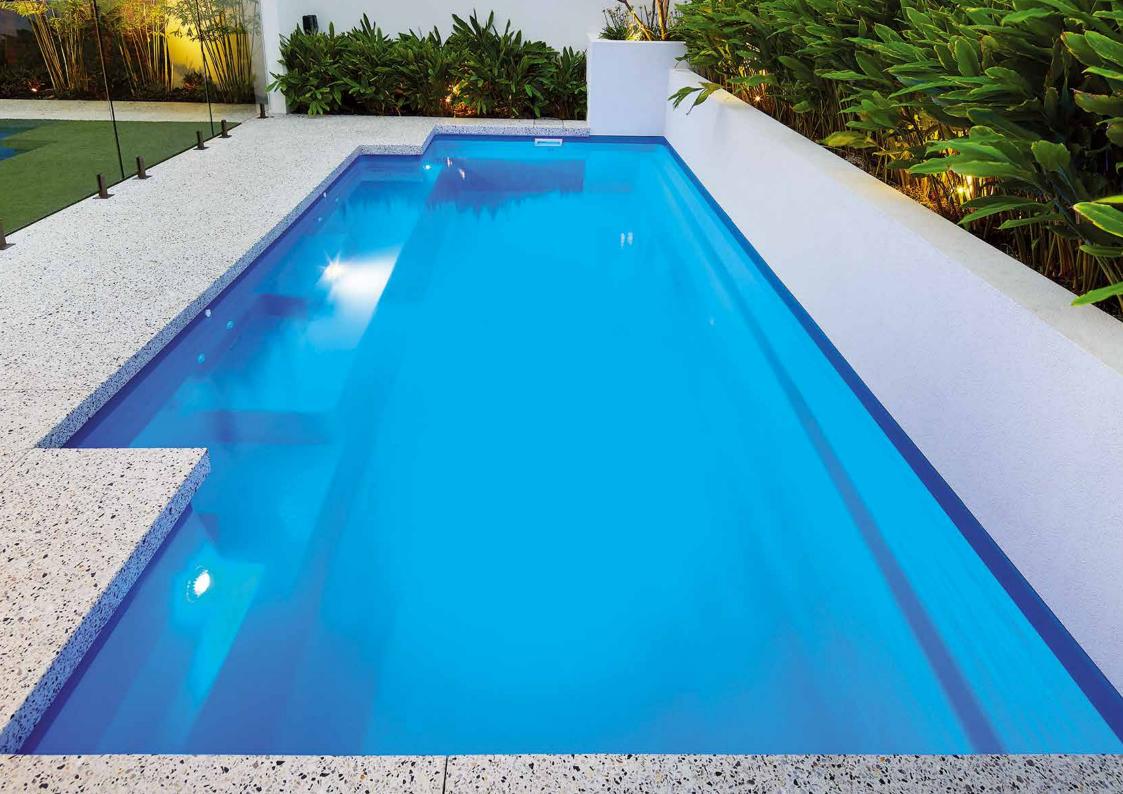

### Venice

The Venice possesses the 'must have' modern contemporary design suitable for today's in-style homes.

The main feature of this pool is the grand entry which encompasses wide entry steps and generous seating without encroaching on the swimming area. The seating can be complemented with optional spa jets.

The luxurious Venice is the benchmark for the basic rectangle pool shape; available in an array of sizes with additional specification available we're sure you'll love it.

| LENGTH | WIDTH | DEEP END | SHALLOW END |
|--------|-------|----------|-------------|
| 10.5m  | 4.4m  | 1.98m    | 1.14m       |
| 9.5m   | 4.4m  | 1.93m    | 1.18m       |
| 8.5m   | 4.4m  | 1.90m    | 1.22m       |
| 7.6m   | 4.4m  | 1.86m    | 1.26m       |