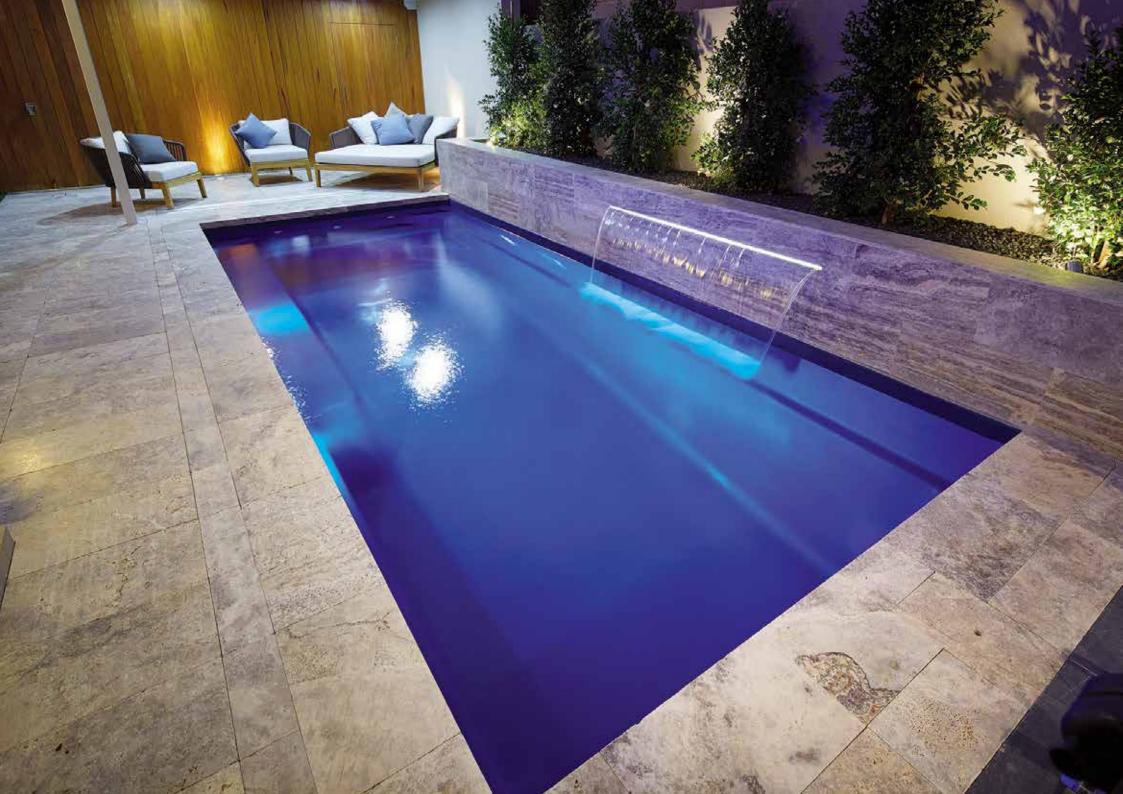

### Brooklyn

A stunning one piece configuration that has been designed with the whole family in mind.

The entry point steps down into a versatile platform that is ideal as a kids play area or water lounge to sit and relax in.

Designed with a spillway the pool and spa can run simultaneously eliminating any additional power costs, alternatively they can be run independently.

The generous swimming area has been designed to be totally un-obstructed, which is ideal for swimming laps and active families.

There is no other pool that can offer all of these features.

With its square lines and designer looks we are sure your whole family will love it.

Available Sizes:

| LENGTH | WIDTH | DEEP END | SHALLOW END |
|--------|-------|----------|-------------|
| 12.1m  | 4.4m  | 2.08m    | 1.34m       |
| 9.6m   | 4.4m  | 1.85m    | 1.34m       |
| 7.6m   | 4.4m  | 1.7m     | 1.34m       |

Spa Area: 1.8m x 1.95m Platform area 1.85m x 1.7m