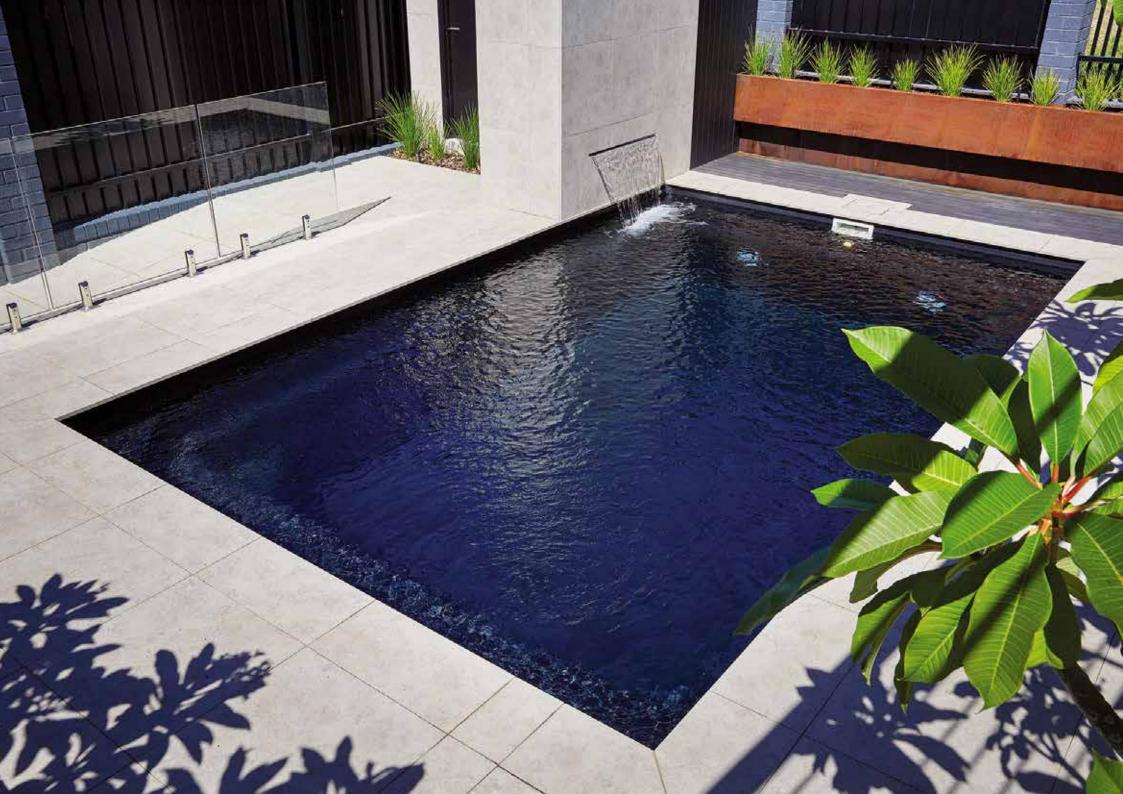

### Venice

The Venice possesses the 'must have' modern contemporary design suitable for today's in-style homes.

The main feature of this pool is the grand entry which encompasses wide entry steps and generous seating without encroaching on the swimming area. The seating can be complemented with optional spa jets.

The luxurious Venice is the benchmark for the basic rectangle pool shape; available in an array of sizes with additional specification available we're sure you'll love it.

| LENGTH | WIDTH | DEEP END | SHALLOW END |
|--------|-------|----------|-------------|
| 10.5m  | 4.4m  | 1.98m    | 1.14m       |
| 9.5m   | 4.4m  | 1.93m    | 1.18m       |
| 8.5m   | 4.4m  | 1.90m    | 1.22m       |
| 7.6m   | 4.4m  | 1.86m    | 1.26m       |