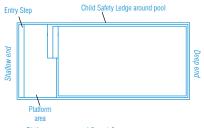

### Venice Slimline

The Venice Slimline has been created for properties with narrow settings or for those that simply don't want the backyard dominated by a pool.

The Venice Slimline's generous central entry point is both a huge swimout bench which also incorporates the step down into the shallow end of the pool.

This clever design leaves the entire precious swim area of the pool free for swimming and safe for children.

With square corners which allows 90 degree paving, child safety ledge and great water depth the Venice Slimline is a truly fantastic swimming pool.

| LENGTH | WIDTH | DEEP END | SHALLOW END |
|--------|-------|----------|-------------|
| 7.2m   | 3.45m | 1.86m    | 1.24m       |
| 6.2m   | 3.45m | 1.76m    | 1.24m       |