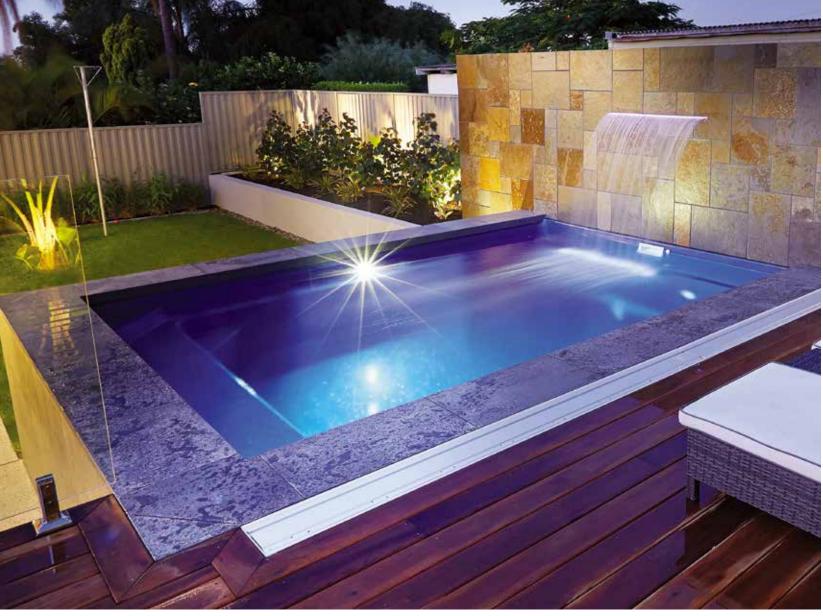

### Venice

The Venice possesses the 'must have' modern contemporary design suitable for today's in-style homes.

The main feature of this pool is the grand entry which encompasses wide entry steps and generous seating without encroaching on the swimming area. The seating can be complemented with optional spa jets.

The luxurious Venice is the benchmark for the basic rectangle pool shape; available in an array of sizes with additional specification available we're sure you'll love it.

| LENGTH | WIDTH | DEEP END | SHALLOW END |
|--------|-------|----------|-------------|
| 10.5m  | 4.4m  | 1.98m    | 1.14m       |
| 9.5m   | 4.4m  | 1.93m    | 1.18m       |
| 8.5m   | 4.4m  | 1.90m    | 1.22m       |
| 7.6m   | 4.4m  | 1.86m    | 1.26m       |