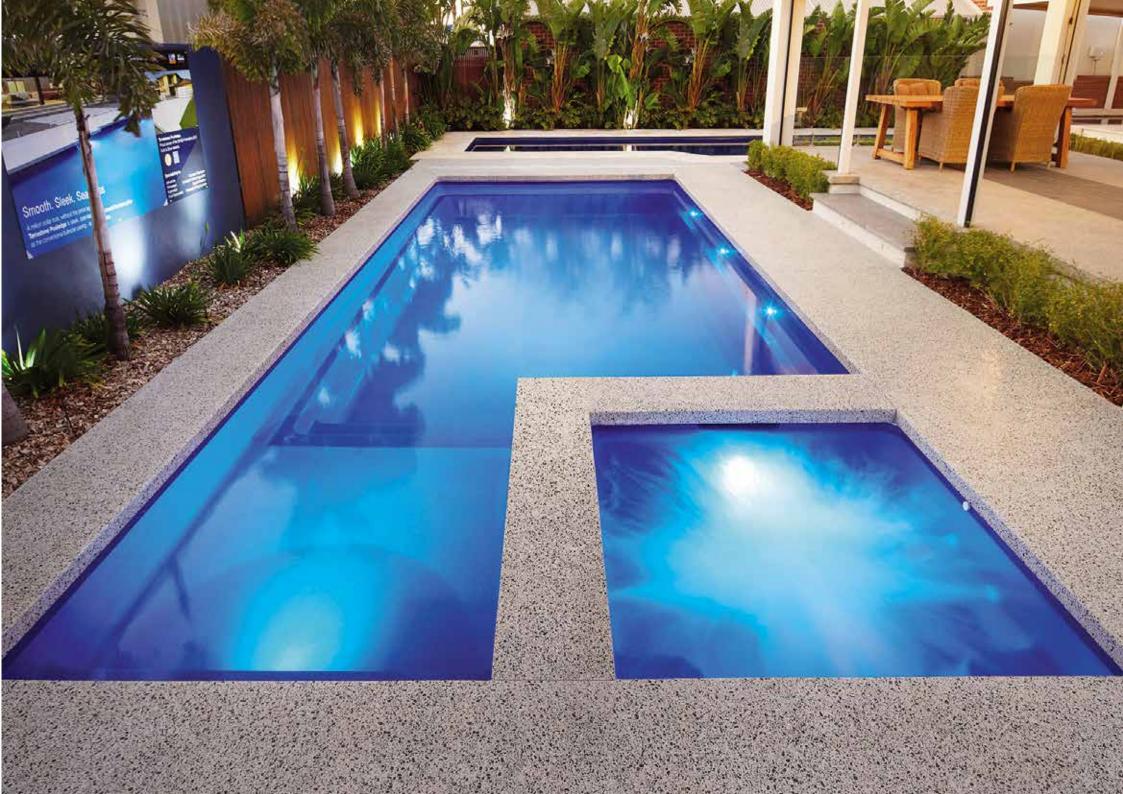

### Brooklyn

A stunning one piece configuration that has been designed with the whole family in mind.

The entry point steps down into a versatile platform that is ideal as a kids play area or water lounge to sit and relax in.

Designed with a spillway the pool and spa can run simultaneously eliminating any additional power costs, alternatively they can be run independently.

The generous swimming area has been designed to be totally un-obstructed, which is ideal for swimming laps and active families.

There is no other pool that can offer all of these features.

With its square lines and designer looks we are sure your whole family will love it.

Available Sizes:

| LENGTH | WIDTH | DEEP END | SHALLOW END |
|--------|-------|----------|-------------|
| 12.1m  | 4.4m  | 2.08m    | 1.34m       |
| 9.6m   | 4.4m  | 1.85m    | 1.34m       |
| 7.6m   | 4.4m  | 1.7m     | 1.34m       |