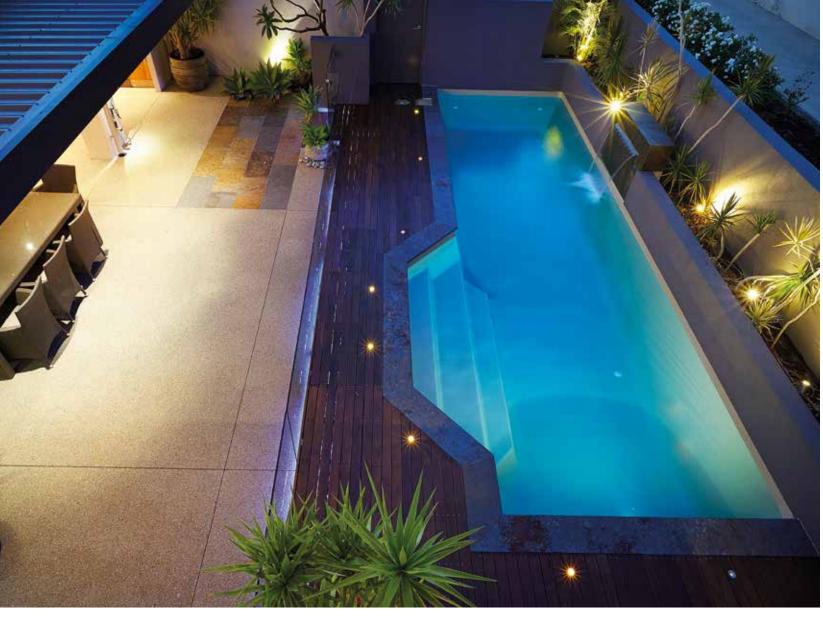

### Venice Slimline

The Venice Slimline has been created for properties with narrow settings or for those that simply don't want the backyard dominated by a pool.

The Venice Slimline's generous central entry point is both a huge swimout bench which also incorporates the step down into the shallow end of the pool.

This clever design leaves the entire precious swim area of the pool free for swimming and safe for children.

With square corners which allows 90 degree paving, child safety ledge and great water depth the Venice Slimline is a truly fantastic swimming pool.

| LENGTH | WIDTH | DEEP END | SHALLOW END |
|--------|-------|----------|-------------|
| 7.2m   | 3.45m | 1.86m    | 1.24m       |
| 6.2m   | 3.45m | 1.76m    | 1.24m       |