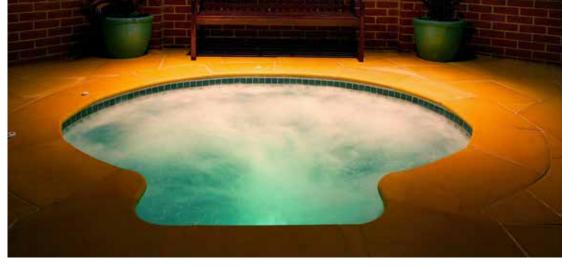

### Horse-shoe Spa

| LENGTH | WIDTH | FLAT |
|--------|-------|------|
| 2.9m   | 2.82m | 1.1m |

| LENGTH | WIDTH | FLAT |
|--------|-------|------|
| 2.6m   | 2m    | 1m   |

| 5 | qu             | are |  |
|---|----------------|-----|--|
|   | Š <sub>F</sub> | oa  |  |

Horse-shoe Spa

| LENGTH | WIDTH | FLAT |
|--------|-------|------|
| 2.9m   | 2.82m | 1.1m |

Available with & without spill way option