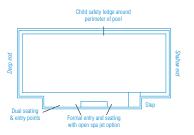

### Venice Slimline

The Venice Slimline has been created for properties with narrow settings or for those that simply don't want the backyard dominated by a pool.

The Venice Slimline's generous central entry point is both a huge swimout bench which also incorporates the step down into the shallow end of the pool.

This clever design leaves the entire precious swim area of the pool free for swimming and safe for children.

With square corners which allows 90 degree paving, child safety ledge and great water depth the Venice Slimline is a truly fantastic swimming pool.

| LENGTH | WIDTH | DEEP END | SHALLOW END |
|--------|-------|----------|-------------|
| 7.2m   | 3.45m | 1.86m    | 1.24m       |
| 6.2m   | 3.45m | 1.76m    | 1.24m       |