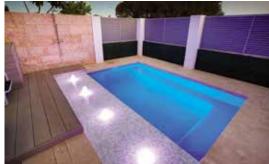

### Brooklyn

A stunning one piece configuration that has been designed with the whole family in mind.

The entry point steps down into a versatile platform that is ideal as a kids play area or water lounge to sit and relax in.

Designed with a spillway the pool and spa can run simultaneously eliminating any additional power costs, alternatively they can be run independently.

The generous swimming area has been designed to be totally un-obstructed, which is ideal for swimming laps and active families.

There is no other pool that can offer all of these features.

With its square lines and designer looks we are sure your whole family will love it.

Available Sizes:

| LENGTH | WIDTH | DEEP END | SHALLOW END |
|--------|-------|----------|-------------|
| 12.1m  | 4.4m  | 2.08m    | 1.34m       |
| 9.6m   | 4.4m  | 1.85m    | 1.34m       |
| 7.6m   | 4.4m  | 1.7m     | 1.34m       |

Spa Area: 1.8m x 1.95m Platform area 1.85m x 1.7m