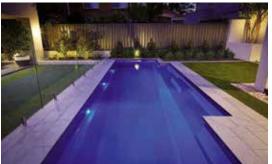

### Venice Slimline

The Venice Slimline has been created for properties with narrow settings or for those that simply don't want the backyard dominated by a pool.

The Venice Slimline's generous central entry point is both a huge swimout bench which also incorporates the step down into the shallow end of the pool.

This clever design leaves the entire precious swim area of the pool free for swimming and safe for children.

With square corners which allows 90 degree paving, child safety ledge and great water depth the Venice Slimline is a truly fantastic swimming pool.