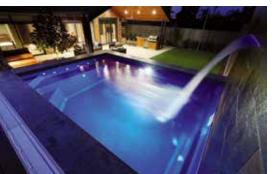

### Brooklyn

A stunning one piece configuration that has been designed with the whole family in mind.

The entry point steps down into a versatile platform that is ideal as a kids play area or water lounge to sit and relax in.

Designed with a spillway the pool and spa can run simultaneously eliminating any additional power costs, alternatively they can be run independently.

The generous swimming area has been designed to be totally un-obstructed, which is ideal for swimming laps and active families.

There is no other pool that can offer all of these features.

With its square lines and designer looks we are sure your whole family will love it.

Available Sizes:

| LENGTH | WIDTH | DEEP END | SHALLOW END |
|--------|-------|----------|-------------|
| 12.1m  | 4.4m  | 2.08m    | 1.34m       |
| 9.6m   | 4.4m  | 1.85m    | 1.34m       |
| 7.6m   | 4.4m  | 1.7m     | 1.34m       |

Spa Area: 1.8m x 1.95m Platform area 1.85m x 1.7m