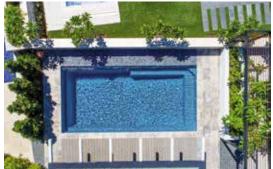

### Venice

The Venice possesses the 'must have' modern contemporary design suitable for today's in-style homes.

The main feature of this pool is the grand entry which encompasses wide entry steps and generous seating without encroaching on the swimming area. The seating can be complemented with optional spa jets.

The luxurious Venice is the benchmark for the basic rectangle pool shape; available in an array of sizes with additional specification available we're sure you'll love it.

| LENGTH | WIDTH | DEEP END | SHALLOW END |
|--------|-------|----------|-------------|
| 10.5m  | 4.4m  | 1.98m    | 1.14m       |
| 9.5m   | 4.4m  | 1.93m    | 1.18m       |
| 8.5m   | 4.4m  | 1.90m    | 1.22m       |
| 7.6m   | 4.4m  | 1.86m    | 1.26m       |