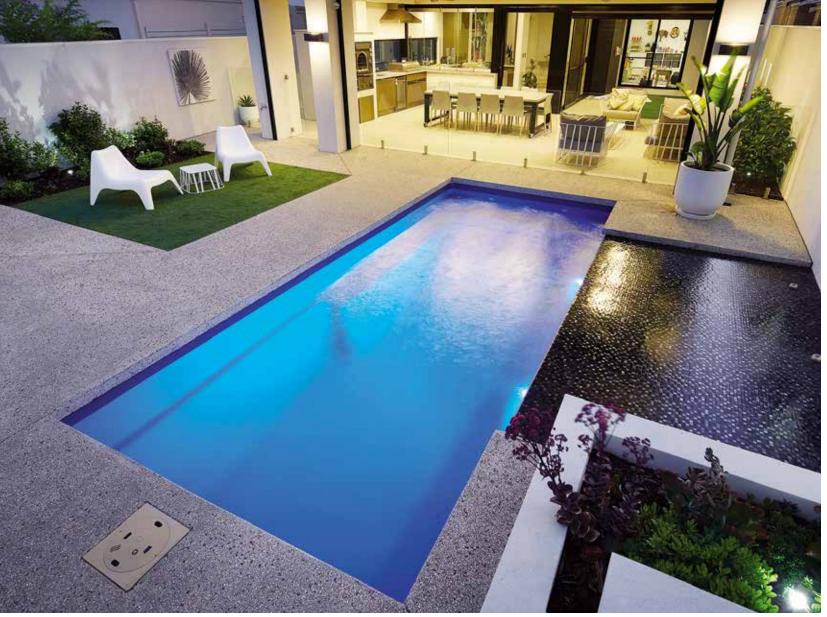

### Venice Slimline

The Venice Slimline has been created for properties with narrow settings or for those that simply don't want the backyard dominated by a pool.

The Venice Slimline's generous central entry point is both a huge swimout bench which also incorporates the step down into the shallow end of the pool.

This clever design leaves the entire precious swim area of the pool free for swimming and safe for children.

With square corners which allows 90 degree paving, child safety ledge and great water depth the Venice Slimline is a truly fantastic swimming pool.

| LENGTH | WIDTH | DEEP END | SHALLOW END |
|--------|-------|----------|-------------|
| 7.2m   | 3.45m | 1.86m    | 1.24m       |
| 6.2m   | 3.45m | 1.76m    | 1.24m       |