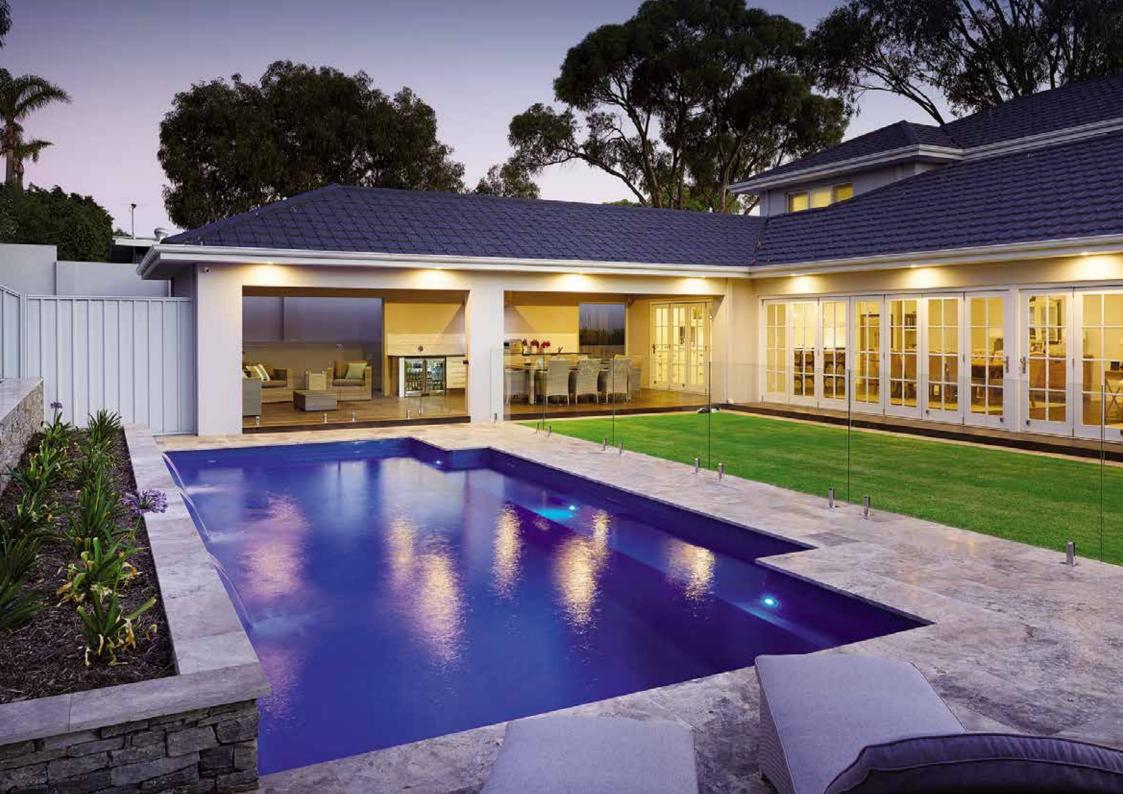

### Billabong

Some things in life will never date and the Billabong is one of them. With four square corners, this rectangle pool is full of class & style. With dual entry steps located at both sides of the shallow end this pool can be conveniently placed in just about any area.

A major feature of the Billabong is the massive swim area inside the pool, with the seating area being located at the shallow end this allows for a totally free swimming area for the majority of the pool. This is great for kids who love to jump in and play around in the deeper areas of the pool.

Landscaping around this pool is best kept simple to compliment the stylish design.