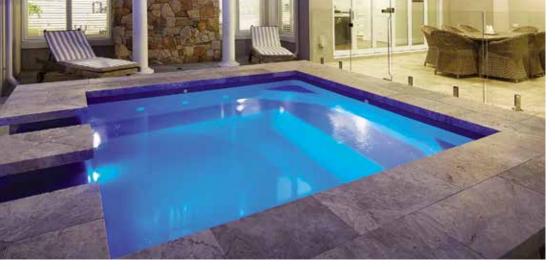

### Brooklyn

A stunning one piece configuration that has been designed with the whole family in mind.

The entry point steps down into a versatile platform that is ideal as a kids play area or water lounge to sit and relax in.

Designed with a spillway the pool and spa can run simultaneously eliminating any additional power costs, alternatively they can be run independently.

The generous swimming area has been designed to be totally un-obstructed, which is ideal for swimming laps and active families.

There is no other pool that can offer all of these features.

With its square lines and designer looks we are sure your whole family will love it.

Available Sizes:

| LENGTH | WIDTH | DEEP END | SHALLOW END |
|--------|-------|----------|-------------|
| 12.1m  | 4.4m  | 2.08m    | 1.34m       |
| 9.6m   | 4.4m  | 1.85m    | 1.34m       |
| 7.6m   | 4.4m  | 1.7m     | 1.34m       |

Spa Area: 1.8m x 1.95m Platform area 1.85m x 1.7m