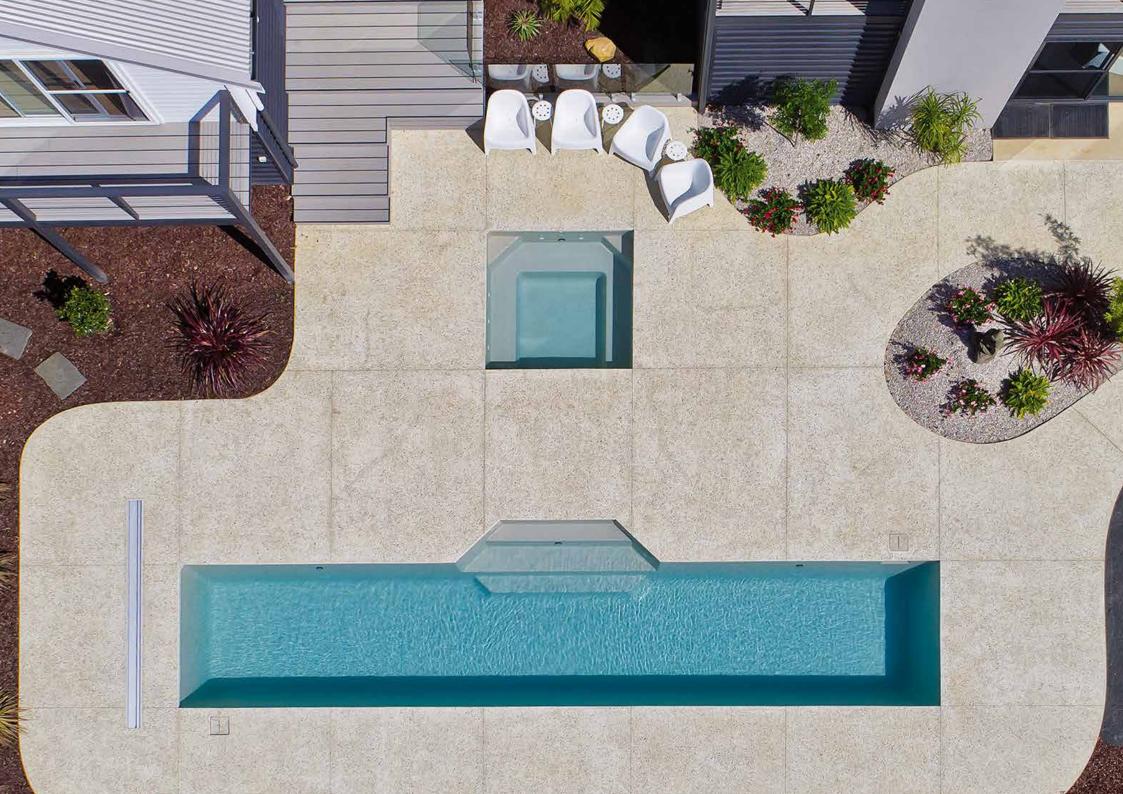

### Venice

The Venice possesses the 'must have' modern contemporary design suitable for today's in-style homes.

The main feature of this pool is the grand entry which encompasses wide entry steps and generous seating without encroaching on the swimming area. The seating can be complemented with optional spa jets.

The luxurious Venice is the benchmark for the basic rectangle pool shape; available in an array of sizes with additional specification available we're sure you'll love it.

| LENGTH | WIDTH | DEEP END | SHALLOW END |
|--------|-------|----------|-------------|
| 10.5m  | 4.4m  | 1.98m    | 1.14m       |
| 9.5m   | 4.4m  | 1.93m    | 1.18m       |
| 8.5m   | 4.4m  | 1.90m    | 1.22m       |
| 7.6m   | 4.4m  | 1.86m    | 1.26m       |

### Venice Slimline

The Venice Slimline has been created for properties with narrow settings or for those that simply don't want the backyard dominated by a pool.

The Venice Slimline's generous central entry point is both a huge swimout bench which also incorporates the step down into the shallow end of the pool.

This clever design leaves the entire precious swim area of the pool free for swimming and safe for children.

With square corners which allows 90 degree paving, child safety ledge and great water depth the Venice Slimline is a truly fantastic swimming pool.