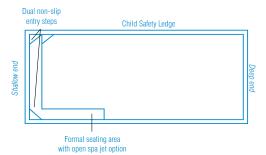

### Venice Slimline

The Venice Slimline has been created for properties with narrow settings or for those that simply don't want the backyard dominated by a pool.

The Venice Slimline's generous central entry point is both a huge swimout bench which also incorporates the step down into the shallow end of the pool.

This clever design leaves the entire precious swim area of the pool free for swimming and safe for children.

With square corners which allows 90 degree paving, child safety ledge and great water depth the Venice Slimline is a truly fantastic swimming pool.

| LENGTH | WIDTH | DEEP END | SHALLOW END |
|--------|-------|----------|-------------|
| 7.2m   | 3.45m | 1.86m    | 1.24m       |
| 6.2m   | 3.45m | 1.76m    | 1.24m       |